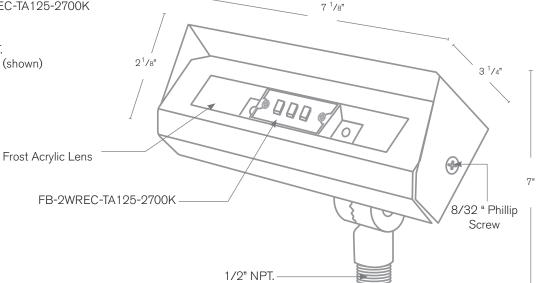

#### **DESCRIPTION**

Model#: SPJ-LSL-6 Material: Solid Brass **Electrical:** 9-15V

FB-2WREC-TA125-2700K Engine:

**Lumens:** 125 2700K **Color Temp:** 1/2" NPT. Mounting: **Shroud Option:** SPJ-SH6 (shown)