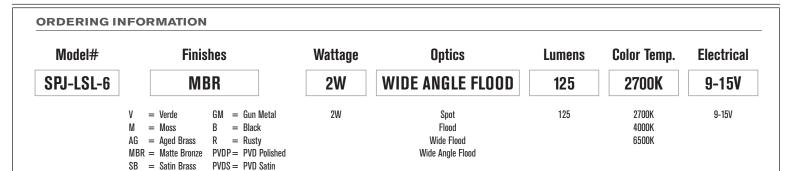

Model: SPJ-LSL-6 Finish: Matte Bronze

Electrical:

Available in 9-15V

Labels:

ETL Standard Wet Label

C-ETL

#### **DESCRIPTION**

Model#: SPJ-LSL-6 Material: Solid Brass **Electrical:** 9-15V

FB-2WREC-TA125-2700K Engine:

**Lumens:** 125 2700K **Color Temp:** 1/2" NPT. Mounting: **Shroud Option:** SPJ-SH6 (shown)