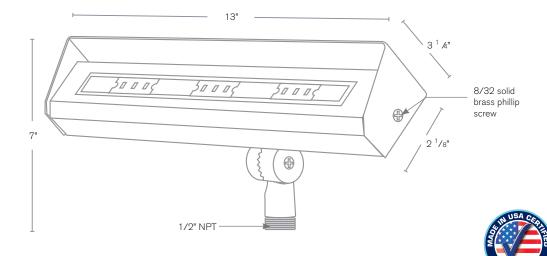

#### **DESCRIPTION**

Model#: SPJ-LSL-12 Material: Solid Brass Finish: Matte Bronze 9-15V, 120V **Electrical:** 12" Linear **Engine:** Lumens: 375 2700K **Color Temp:** Mounting: 1/2" NPT.

**Shroud Option:** SPJ-SH12 (shown)