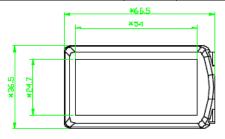

## Part Number

| PART NO.  | INPUT | OUTPUT | WATTAGE  | LENGTH | WIDTH | HEIGHT |
|-----------|-------|--------|----------|--------|-------|--------|
| SPJ-LED60 | 120V  | 12VAC  | 60 WATTS | 2.66"  | 1.51" | 1.21"  |