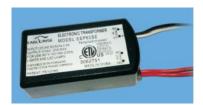

## 60W 120VAC No Load 12VAC Dimable LED Transformer

Designed for LED and Halogen Lighting

UL2108 ETL approved dimmable no load electronic transformer specifically designed to operate a range of low wattage bulbs; LED or halogen load. No minimum load required.

## Part Number

| PART NO.  | INPUT | OUTPUT | WATTAGE  | LENGTH | WIDTH | HEIGHT |
|-----------|-------|--------|----------|--------|-------|--------|
| SPJ-LED60 | 120V  | 12VAC  | 60 WATTS | 2.66"  | 1.51" | 1.21"  |