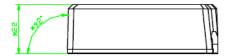

## Part Number

| PART NO.  | INPUT | OUTPUT | WATTAGE  | LENGTH | WIDTH | HEIGHT |
|-----------|-------|--------|----------|--------|-------|--------|
| SPJ-LED60 | 120V  | 12VAC  | 60 WATTS | 2.66"  | 1.51" | 1.21"  |