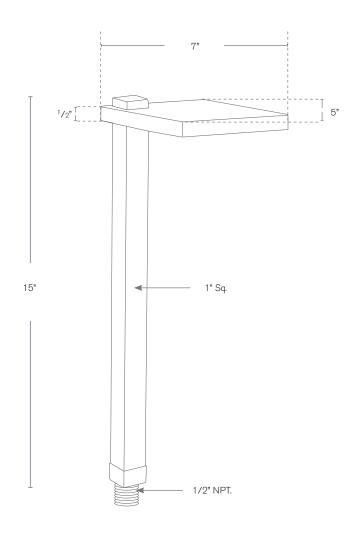

## **DESCRIPTION**

Model#: SPJ-LDPL (DIAMOND)

Material: Solid Brass Electrical: 9-15V

FB-2WREC-TA125-2700K Engine:

125 Lumen Range: **Color Temp:** 2700k

Mounting: 1/2" NPT. Dual Fin Spike Incl.

LED: Nichia