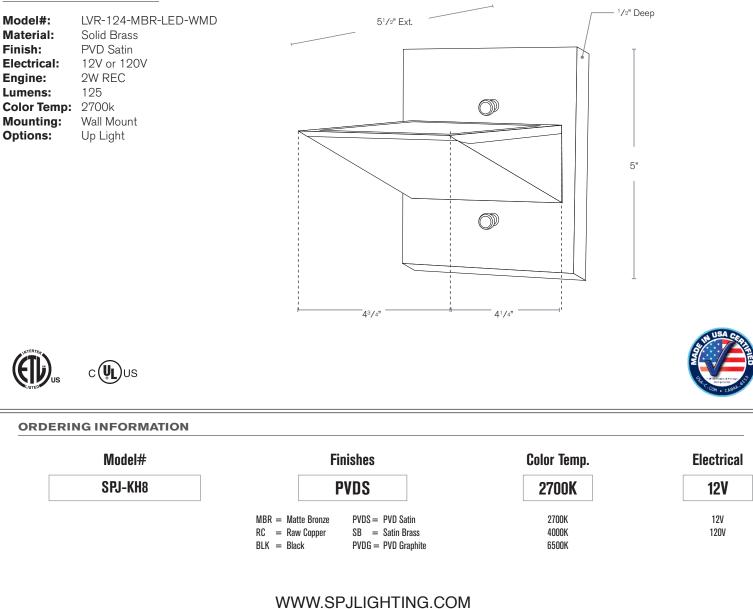

Model: **SPJ-KH8** Shown: Up Light

## Solid Brass & Copper Up Light Wash

## SPECIFICATION FEATURES

| Finish:     | Our naturally etched finishes will withstand the test of time. All finishes are<br>individually treated insuring consistency. Our meticulous application results<br>in a fixture that truly becomes "a one of a kind". |
|-------------|------------------------------------------------------------------------------------------------------------------------------------------------------------------------------------------------------------------------|
| Electrical: | Available in 12V or 120V                                                                                                                                                                                               |
| Labels:     | ETL Standard Wet Label<br>C-ETL / UL                                                                                                                                                                                   |