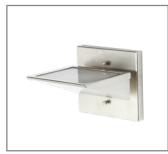

Model: **SPJ-KH8** Shown: Up Light

## Solid Brass & Copper Up Light Wash

## DESCRIPTION





## SPECIFICATION FEATURES

| Finish:     | Our naturally etched finishes will withstand the test of time. All finishes are<br>individually treated insuring consistency. Our meticulous application results<br>in a fixture that truly becomes "a one of a kind". |
|-------------|------------------------------------------------------------------------------------------------------------------------------------------------------------------------------------------------------------------------|
| Electrical: | Available in 12V or 120V