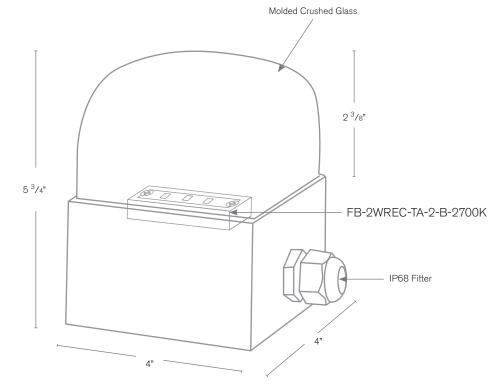

## **DESCRIPTION**

Model#: SPJ-JSPL-4 Electrical: 12V or 120V

**Engine:** FB-2WREC-TA-2-B-2700K

Lumens: 125 Color Temp: 2700K Mounting: In-Ground

Below Grade Housing & Junction Box

| Model#<br>SPJ-JSPL-4 | Finishes<br>B | Wattage<br>2W | Lumens<br>125 | Color Temp. 2700K | Electrical<br>12V |
|----------------------|---------------|---------------|---------------|-------------------|-------------------|
|                      |               |               |               |                   |                   |