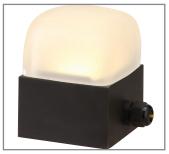

Model: SPJ-JSPL-4

## **DESCRIPTION**

Model#: SPJ-JSPL-4 Electrical: 12V or 120V

**Engine:** FB-2WREC-TA-2-B-2700K

Lumens: 125 Color Temp: 2700K Mounting: In-Ground

Below Grade Housing & Junction Box

| Model#<br>SPJ-JSPL-4 | Finishes<br>B | Wattage<br>2W | Lumens<br>125 | Color Temp. 2700K | Electrical<br>12V |
|----------------------|---------------|---------------|---------------|-------------------|-------------------|
|                      |               |               |               |                   |                   |