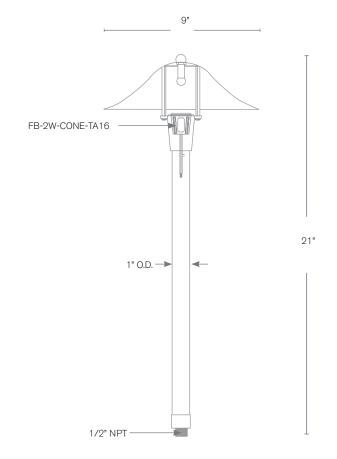

## **DESCRIPTION**

SPJ-JS100 Model#: Material: Copper 8-15V Electrical:

FB-2W-Cone-TA16 Engine:

Lumens: 150 Color Temp: 2700K

Spot, Flood, Wide Flood, Optic:

Wide Angle Flood

1/2" NPT. Mounting: LED: Nichia