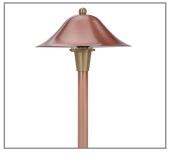

Model: SPJ-JS100 Finish: Raw Copper

## **DESCRIPTION**

SPJ-JS100 Model#: Material: Copper 8-15V Electrical:

FB-2W-Cone-TA16 Engine:

Lumens: 150 Color Temp: 2700K

Spot, Flood, Wide Flood, Optic:

Wide Angle Flood

1/2" NPT. Mounting: LED: Nichia