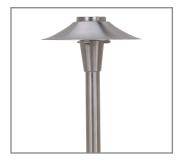

Model: **SPJ-JB100** Finish: PVD Satin

## 5" DESCRIPTION Model#: SPJ-JB100 Material: Solid Brass FB-2W-CONE-TA16 Electrical: 8-15V FB-2W-Cone-TA16 Engine: 150 Lumens: Color Temp: 2700K 1/2" NPT. Mounting: LED: Nichia 17" 1" O.D. —> -1/2" NPT -Wet Listed **ORDERING INFORMATION Finishes** Color Temp. Model# Wattage Electrical Lumens SPJ-JB100 **PVDS** 2W 8-15V 150 2700K 8-15V V = Verde GM = Gun Metal 2W 150 2700K B = Black 4000K M = Moss 160 $AG = Aged Brass \qquad R = Rusty$ 170 5000K MBR = Matte Bronze PVDP = PVD Polished RC = Raw Copper PVDS = PVD Satin WWW.SPJLIGHTING.COM