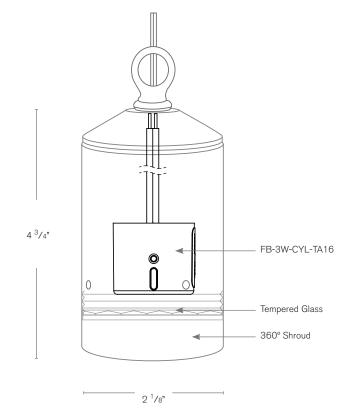

## **DESCRIPTION**

Model#: SPJ-HSN5
Material: Solid Brass
Electrical: 8-15V

**Engine:** FB-3W-CYL-TA16

**Lumens:** 200 **Color Temp:** 2700K

Optic: Spot, Flood, Wide Flood,

Wide Angle Flood

**LED:** Nichia

**Wet Listed** 