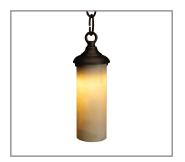

Model: SPJ-HOL-H2 Glass: Honey Onyx

### **DESCRIPTION**

**Hanging Light** 

Model#: SPJ-HOL-H2 **Electrical:** 8-15V

FB-2W-CYL-TA16 **Engine:** 

Lumens: 150 Color Temp: 2700K

Optic: Spot, Flood, Wide Flood,

Wide Angle Flood

LED: Nichia