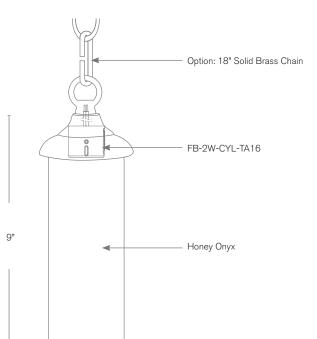

### **DESCRIPTION**

**Hanging Light** 

Model#: SPJ-HOL-H2 **Electrical:** 8-15V

FB-2W-CYL-TA16 **Engine:** 

Lumens: 150 Color Temp: 2700K

Optic: Spot, Flood, Wide Flood,

Wide Angle Flood

LED: Nichia

Option: 18" Solid Brass Chain

SPJ19-10

SPJ19-11

**Wet Listed** 