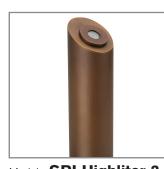

Model: **SPJ-Highliter-3** Finish: Matte Bronze

## Marker Light & Accent

| DESCRIPTIO                                              | ОN                                                                                                                |                              |                | Ī             |                 |        | Tempered Glass    |                     |
|---------------------------------------------------------|-------------------------------------------------------------------------------------------------------------------|------------------------------|----------------|---------------|-----------------|--------|-------------------|---------------------|
| Electrical:                                             | SRJ-Highliter-3<br>FB-2W-CYL-T/<br>135<br>Spot, Flood,<br>Wide Flood, Wi<br>2700K<br>8-15V<br>In-Ground<br>Nichia | A16 (standard)               | I              |               |                 | F      | -B-2W-CYL-TA16    |                     |
| ENGINES<br>FB-1W-CYL-TA<br>FB-2W-CYL-TA<br>FB-3W-CYL-TA | A16 8-15V<br>A16 8-15V                                                                                            | E LUMENS<br>50<br>135<br>150 | _              | 10"           |                 |        |                   |                     |
|                                                         | Wet Listed                                                                                                        |                              |                |               | <u> </u>        |        |                   |                     |
|                                                         |                                                                                                                   |                              | vichos         | Watters       | Ontion          | Lumono | Color Tomo        | Flootrics           |
|                                                         | odel#<br>GHLITER-3                                                                                                |                              | nishes<br>ABR  | Wattage<br>2W | Optics<br>FLOOD | Lumens | Color Temp. 2700K | Electrical<br>8-15V |
| งกม-ที่ไ                                                |                                                                                                                   | I                            | חחו            |               | FLUUD           | 190    |                   |                     |
|                                                         |                                                                                                                   | V = Verde                    | GM = Gun Metal | 1W            | Spot            | 50     | 2700K             | 8-15V               |