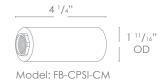

Model: SPJ-GDG-LB1

Finish: Matte Bronze

# Forever Bright



Finish: Our naturally etched finishes will withstand the test of time. All finishes are

individually treated insuring consistency. Our meticulous application results

in a fixture that truly becomes "a one of a kind".

Available in 8-15V Electrical:

Labels: ETL Standard Wet Label

C-ETL

#### Mounting Sleeves

## Mini Landscape **Border Light**





#### **DESCRIPTION**

SPJ-GDG-LB1 Model#: Shown: Matte Bronze

**Engine:** FB-3W-CYL-TA105 (standard)

**Lumens:** 105 Optic: Spot, Flood,

Wide Flood, Wide Angle Flood

Color Temp: 2700K **Electrical:** 8-15V Mounting: In-Ground LED: Nichia





**Wet Listed** 

#### **ORDERING INFORMATION** Model# **Finishes** Wattage **Optics** Color Temp. **Electrical** Lumens SPJ-GDG-LB1 **MBR 3W FLOOD** 105 2700K 8-15**V** = Verde GM = Gun Metal 3W 105 2700K 8-15V Spot 4000K = Moss B = Black Flood AG = Aged Brass R = Rusty Wide Flood 6500K MBR = Matte Bronze PVDP = PVD Polished Wide Angle Flood PVDS = PVD Satin SB = Satin Brass

### WWW.SPJLIGHTING.COM