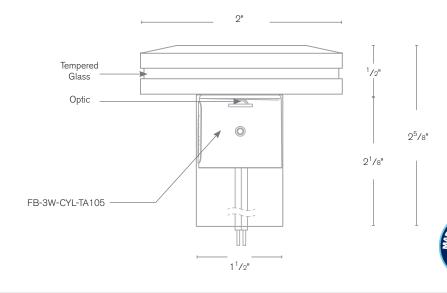

#### **DESCRIPTION**

SPJ-GDG-LB1 Model#: Shown: Matte Bronze

**Engine:** FB-3W-CYL-TA105 (standard)

**Lumens:** 105 Optic: Spot, Flood,

Wide Flood, Wide Angle Flood

Color Temp: 2700K **Electrical:** 8-15V Mounting: In-Ground LED: Nichia