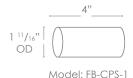

Model: SPJ-GDG-LB1

Finish: Matte Bronze

# Forever Bright



Finish: Our naturally etched finishes will withstand the test of time. All finishes are

individually treated insuring consistency. Our meticulous application results

in a fixture that truly becomes "a one of a kind".

Available in 8-15V Electrical:

Labels: ETL Standard Wet Label

C-ETL

#### Mounting Sleeves

## Mini Landscape **Border Light**





#### **DESCRIPTION**

SPJ-GDG-LB1 Model#: Shown: Matte Bronze

**Engine:** FB-3W-CYL-TA105 (standard)

**Lumens:** 105 Optic: Spot, Flood,

Wide Flood, Wide Angle Flood

Color Temp: 2700K **Electrical:** 8-15V Mounting: In-Ground LED: Nichia





**Wet Listed** 

#### **ORDERING INFORMATION** Model# **Finishes** Wattage **Optics** Color Temp. **Electrical** Lumens SPJ-GDG-LB1 **MBR 3W FLOOD** 105 2700K 8-15**V** = Verde GM = Gun Metal 3W 105 2700K 8-15V Spot 4000K = Moss B = Black Flood AG = Aged Brass R = Rusty Wide Flood 6500K MBR = Matte Bronze PVDP = PVD Polished Wide Angle Flood PVDS = PVD Satin SB = Satin Brass

### WWW.SPJLIGHTING.COM