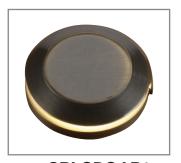

Model: SPJ-GDG-LB1

Finish: Matte Bronze

#### **DESCRIPTION**

SPJ-GDG-LB1 Model#: Shown: Matte Bronze

**Engine:** FB-3W-CYL-TA105 (standard)

**Lumens:** 105 Optic: Spot, Flood,

Wide Flood, Wide Angle Flood

Color Temp: 2700K **Electrical:** 8-15V Mounting: In-Ground LED: Nichia