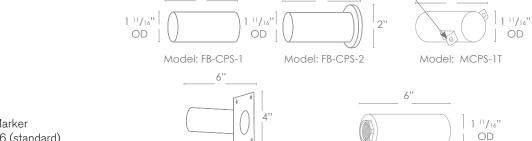

### Mounting Sleeves

6"

in a fixture that truly becomes "a one of a kind".

Available in 8-15V Electrical:

> Labels: ETL Standard Wet Label

> > C-ETL