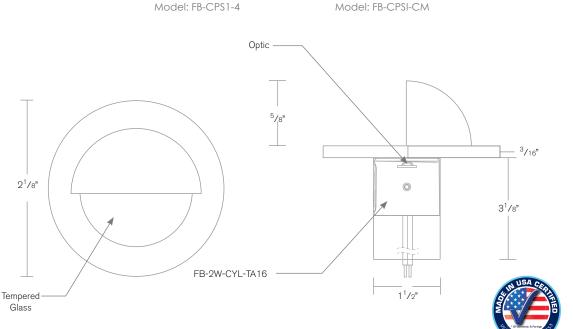

## **DESCRIPTION**

Model#: SPJ-GDG-3EB-Marker Engine: FB-2W-CYL-TA16 (standard)

Lumens: 135 Color Temp: 2700 k 8-15V, 120V **Electrical:** LED: Nichia

**Wet Listed** 