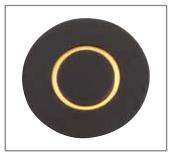

Model: SPJ-GDG-31WP

Finish: Matte Bronze

**DESCRIPTION** 

Model#:

**Engine:** 

**Lumens:** 

## The Versatile GDG Series

Model: FB-CPS1-4

Wide Angle Flood

Model: FB-CPSI-CM

150

SPJ-GDG-31WP

FB-2W-CYL-TA16 (standard)

**Wet Listed** 

#### **ORDERING INFORMATION Optics** Model# **Finishes** Wattage Color Temp. **Electrical** Lumens SPJ-GDG-31WP 2W **WIDE ANGLE FLOOD MBR** 150 2700K 8-15**V** = Verde GM = Gun Metal 2W Wide Angle Flood 150 2700K 8-15V = Black 4000K 120V = Moss В = Rusty AG = Aged Brass R 5000K MBR = Matte Bronze PVDP = PVD Polished PVDS = PVD Satin SB = Satin Brass www.spjlighting.com