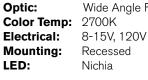

Available in 8-15V or 120V Electrical:

Labels: ETL Standard Wet Label

C-ETL

#### **ORDERING INFORMATION Optics** Model# **Finishes** Wattage Color Temp. **Electrical** Lumens SPJ-GDG-31WP 2W **WIDE ANGLE FLOOD MBR** 150 2700K 8-15**V** = Verde GM = Gun Metal 2W Wide Angle Flood 150 2700K 8-15V = Black 4000K 120V = Moss В = Rusty AG = Aged Brass R 5000K MBR = Matte Bronze PVDP = PVD Polished PVDS = PVD Satin SB = Satin Brass www.spjlighting.com