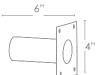

Model: SPJ-GDG-31WP

Finish: Matte Bronze

**DESCRIPTION** 

Model#:

**Engine:** 

**Lumens:** 

# Forever Bright

#### **SPECIFICATION FEATURES**

Finish: Our naturally etched finishes will withstand the test of time. All finishes are

individually treated insuring consistency. Our meticulous application results

in a fixture that truly becomes "a one of a kind".

Available in 8-15V or 120V Electrical:

Labels: ETL Standard Wet Label

C-ETL

### Mounting Sleeves

## The Versatile GDG Series







Model: FB-CPS1-4

Wide Angle Flood

Model: FB-CPSI-CM



150

SPJ-GDG-31WP

FB-2W-CYL-TA16 (standard)





**Wet Listed** 

#### **ORDERING INFORMATION Optics** Model# **Finishes** Wattage Color Temp. **Electrical** Lumens SPJ-GDG-31WP 2W **WIDE ANGLE FLOOD MBR** 150 2700K 8-15**V** = Verde GM = Gun Metal 2W Wide Angle Flood 150 2700K 8-15V = Black 4000K 120V = Moss В = Rusty AG = Aged Brass R 5000K MBR = Matte Bronze PVDP = PVD Polished PVDS = PVD Satin SB = Satin Brass www.spjlighting.com