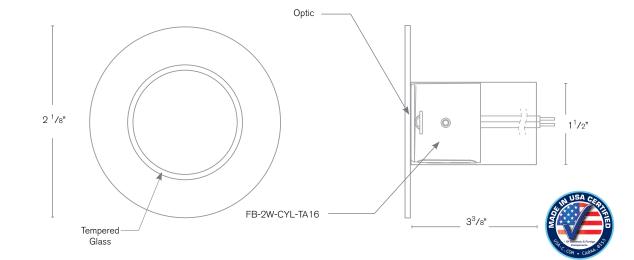

## The Versatile GDG Series

Model: FB-CPS1-4

Wide Angle Flood

Model: FB-CPSI-CM

150

SPJ-GDG-31WP

FB-2W-CYL-TA16 (standard)

**Wet Listed** 