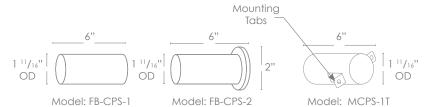

Model: SPJ-GDG-31WP

Finish: Matte Bronze

**DESCRIPTION** 

Model#:

**Engine:** 

**Lumens:** 

# Forever Bright

#### **SPECIFICATION FEATURES**

Finish: Our naturally etched finishes will withstand the test of time. All finishes are

individually treated insuring consistency. Our meticulous application results

in a fixture that truly becomes "a one of a kind".

Available in 8-15V or 120V Electrical:

Labels: ETL Standard Wet Label

C-ETL

### Mounting Sleeves

## The Versatile GDG Series







Model: FB-CPS1-4

Wide Angle Flood

Model: FB-CPSI-CM



150

SPJ-GDG-31WP

FB-2W-CYL-TA16 (standard)





**Wet Listed** 

#### **ORDERING INFORMATION Optics** Model# **Finishes** Wattage Color Temp. **Electrical** Lumens SPJ-GDG-31WP 2W **WIDE ANGLE FLOOD MBR** 150 2700K 8-15**V** = Verde GM = Gun Metal 2W Wide Angle Flood 150 2700K 8-15V = Black 4000K 120V = Moss В = Rusty AG = Aged Brass R 5000K MBR = Matte Bronze PVDP = PVD Polished PVDS = PVD Satin SB = Satin Brass www.spjlighting.com