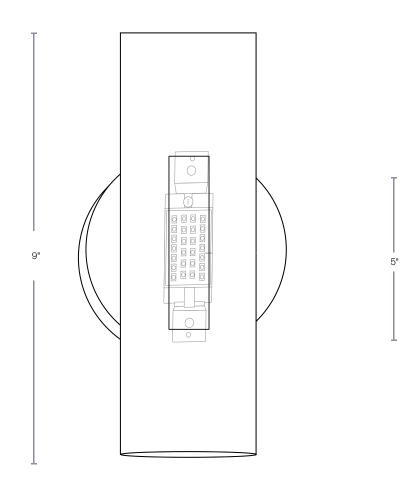

## Model: SPJ-GDG-2UD

#### **DESCRIPTION**

SPJ-GDG-2UD Model#: Material: Solid Brass

Finish: Custom Powder Coat

9-18V,120V **Electrical:** 

Lamp: (2) FB-3W-CYL-TA105

Color Temp: 2700 k Optic: Spot

> Flood Wide Flood

Wide Angle Flood