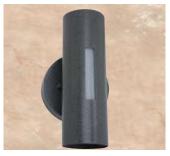

## Model: SPJ-GDG-2UD

### **Up/Down Light**

#### **DESCRIPTION**

SPJ-GDG-2UD Model#: Material: Solid Brass

Finish: Custom Powder Coat

9-18V,120V **Electrical:** 

Lamp: (2) FB-3W-CYL-TA105

Color Temp: 2700 k Optic: Spot

> Flood Wide Flood

Wide Angle Flood