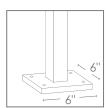

#### **DESCRIPTION**

Model#: SPJ-GDG-24-L Material: Solid Brass Finish: Verde Electrical: 8-15V

**Engine:** FB-3W-CYL-TA16

Lumens:200Color Temp:2700KMounting:1/2" NPT

Model: DM6 Deck Mount or 1/2"NPT Option