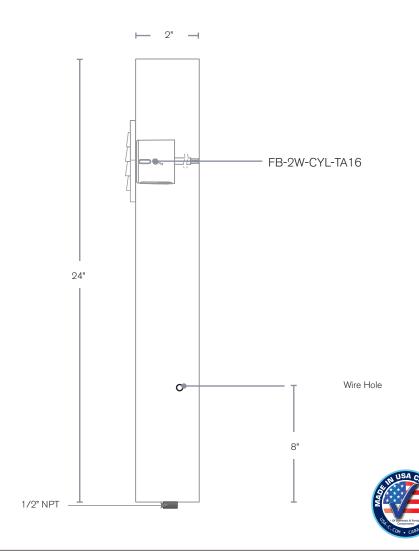

#### **DESCRIPTION**

Model#: SPJ-GDG-24-L Material: Solid Brass Finish: Verde Electrical: 8-15V

**Engine:** FB-3W-CYL-TA16

Lumens:200Color Temp:2700KMounting:1/2" NPT

Model: DM6 Deck Mount or 1/2"NPT Option

#### **ORDERING INFORMATION** Model# **Finishes** Wattage Color Temp. **Electrical** Lumens SPJ-GDG-24-L **3W** 200 2700K 8-15**V** = Verde GM = Gun Metal 200 2700K 8-15V = Moss B = Black 4000K 210 AG = Aged Brass R = Rusty 220 5000K MBR = Matte Bronze PVDP = PVD Polished PVDS = PVD Satin RC = Raw Copper WWW.SPJLIGHTING.COM