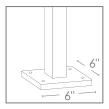

#### **DESCRIPTION**

Model#: SPJ-GDG-24-EB
Material: Solid Brass
Finish: Black
Electrical: 8-15V

**Engine:** FB-2W-CYL-TA16

Lumens: 135 Color Temp: 2700K Mounting: 1/2" NPT

Model: DM6 Deck Mount or 1/2"NPT Option