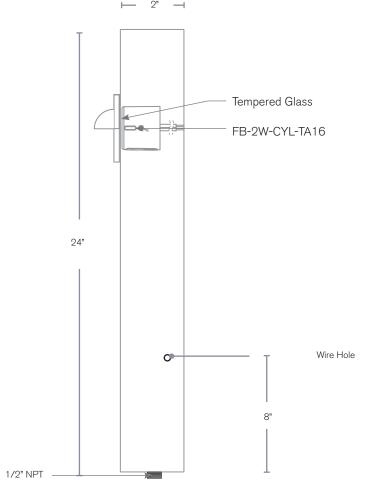

#### **DESCRIPTION**

Model#: SPJ-GDG-24-EB
Material: Solid Brass
Finish: Black
Electrical: 8-15V

**Engine:** FB-2W-CYL-TA16

Lumens: 135 Color Temp: 2700K Mounting: 1/2" NPT

Model: DM6 Deck Mount or 1/2"NPT Option