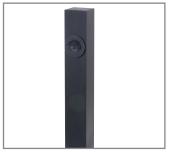

## **Contemporary Path Light**

#### **DESCRIPTION**

Model#: SPJ-GDG-24-EB
Material: Solid Brass
Finish: Black
Electrical: 8-15V

**Engine:** FB-2W-CYL-TA16

Lumens: 135 Color Temp: 2700K Mounting: 1/2" NPT

Model: DM6 Deck Mount or 1/2"NPT Option