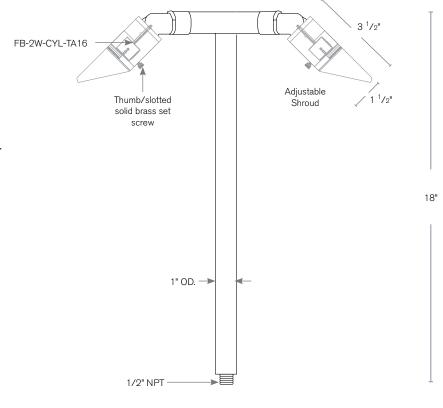

Model: SPJ-DSP-100

Finish: Matte Bronze

### **DESCRIPTION**

Model#: SPJ-DSP-100 Material: Solid Brass Electrical: 8-15V

(2) FB-2W-CYL-TA16 **Engine:** 

Lumens: 300 Color Temp: 2700k

Wide Angle Flood Optic:

Mounting: 1/2" NPT. Dual Fin Spike Incl.

LED: Nichia

Wet Listed

| Model#<br>SPJ-DSP-100 | Finishes                                                                          |                                                                         | Wattage<br>4W | Optics WIDE ANGLE FLOOD | Lumens<br>300 | Color Temp. 2700K       | Electrical<br>8-15V |
|-----------------------|-----------------------------------------------------------------------------------|-------------------------------------------------------------------------|---------------|-------------------------|---------------|-------------------------|---------------------|
|                       | MBR                                                                               |                                                                         |               |                         |               |                         |                     |
|                       | V = Verde<br>M = Moss<br>AG = Aged Brass<br>MBR = Matte Bronze<br>RC = Raw Copper | GM = Gun Metal B = Black R = Rusty PVDP = PVD Polished PVDS = PVD Satin | 4W            | Wide Angle Flood        | 300           | 2700K<br>4000K<br>5000K | 8-15V               |