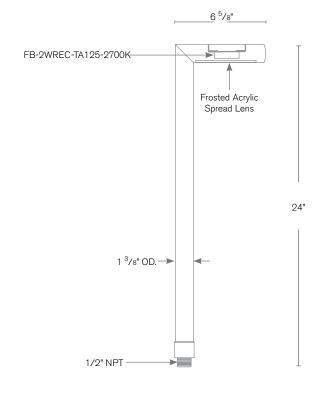

#### **DESCRIPTION**

Model#: SPJ-DS24 Material: Solid Brass Electrical: 9-15V

FB-2WREC-TA125-2700K Engine:

125 Lumens: Color Temp: 2700k

1/2" NPT. Dual Fin Spike Incl. Mounting:

LED: Nichia

Wet Listed

| Model#   | Finishes                                                                                                                                     | Wattage | Lumens | Color Temp.             | Electrica     |
|----------|----------------------------------------------------------------------------------------------------------------------------------------------|---------|--------|-------------------------|---------------|
| SPJ-DS24 | PVDS                                                                                                                                         | 2W      | 125    | 2700K                   | 9-15 <b>V</b> |
|          | V = Verde GM = Gun Metal M = Moss B = Black AG = Aged Brass R = Rusty MBR = Matte Bronze PVDP = PVD Polishe RC = Raw Copper PVDS = PVD Satin | 2W<br>d | 125    | 2700K<br>4000K<br>6500K | 9-15V         |