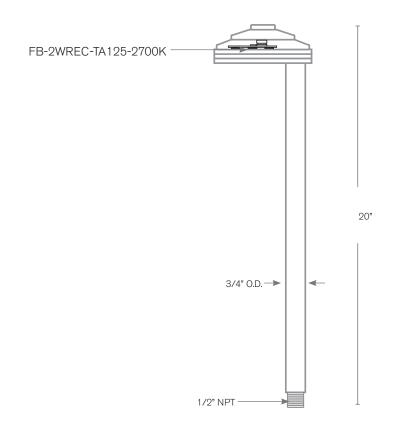

#### **DESCRIPTION**

Model#: SPJ -DR100-2 Material: Solid Brass 9-15V **Electrical:** 

FB-2WREC-TA125-2700K Engine:

125 Lumens: Color Temp: 2700K 1/2" NPT. Mounting: LED: Nichia

Wet Listed

| Model#<br>SPJ-DR100-2 | Finishes<br>B | Wattage<br>2W | Lumens<br>125 | Color Temp. 2700K | Electrical<br>9-15 <b>V</b> |
|-----------------------|---------------|---------------|---------------|-------------------|-----------------------------|
|                       |               |               |               |                   |                             |