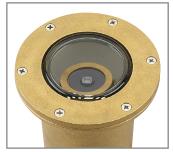

Model: SPJ-CBWL-16

Finish: Satin Brass

## **Well Light**

#### **DESCRIPTION**

Model#: SPJ-CBWL-16
Material: Solid Brass
Color Temp: 2700K

Optic: Spot, Flood, Wide Flood,

Wide Angle Flood

|          | Lamp           | Electrical | Lumens |
|----------|----------------|------------|--------|
| Options: | FB-1W-CYL-TA16 | 8-15v      | 80     |
| opuo.io. | FB-2W-CYL-TA16 | 8-15v      | 150    |
|          | FB-3W-CYL-TA16 | 8-15v      | 200    |
|          | FB-6W-CYL-TA16 | 12-15v     | 300    |
|          | FB-8W-CYL-TA16 | 12-15v     | 580    |
|          |                |            |        |