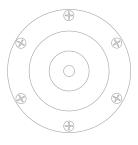

**Electrical:** Available in 8-15V, 12V-15V or 120V

Labels: ETL Standard Wet Label

C-ETL

**Top View** 