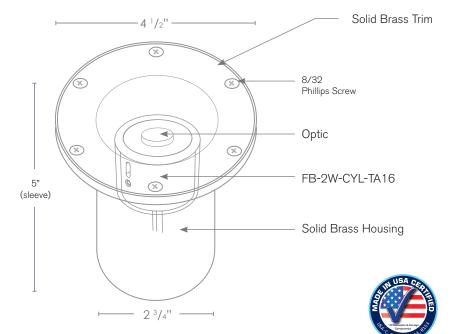

## **Well Light**

#### **DESCRIPTION**

Model#: SPJ-CBWL-16
Material: Solid Brass
Color Temp: 2700K

Optic: Spot, Flood, Wide Flood,

Wide Angle Flood

|          | Lamp           | Electrical | Lumens |
|----------|----------------|------------|--------|
| Options: | FB-1W-CYL-TA16 | 8-15v      | 80     |
| opuo.io. | FB-2W-CYL-TA16 | 8-15v      | 150    |
|          | FB-3W-CYL-TA16 | 8-15v      | 200    |
|          | FB-6W-CYL-TA16 | 12-15v     | 300    |
|          | FB-8W-CYL-TA16 | 12-15v     | 580    |
|          |                |            |        |