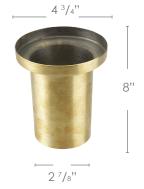

**LED:** Nichia

**Adjustable** 

Beam Angle: 0-40 Degree

Concrete Pour Sleeve **Model:** SPJ13-100S **Trim Options:** 

ST - Square Trim 6" sq. FG - Flat Glass CG - Convex Glass

GT - Grill Top

Wet Listed