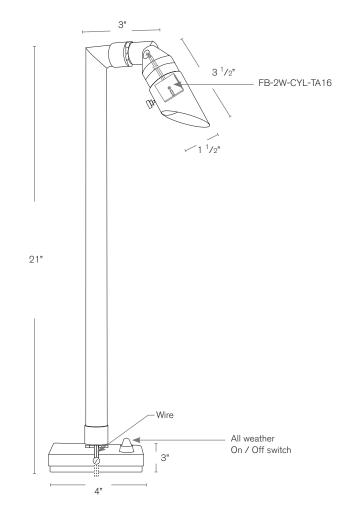

#### **DESCRIPTION**

Model#: SPJ-BL-101 Material: Solid Brass **Electrical:** 8-15V

Engine: FB-2W-CYL-TA16

ON / OFF Switch Included

**Lumens:** 150 Color Temp: 2700K

Optic: Spot, Flood, Wide Flood,

Wide Angle Flood

1/2" NPT. Mounting: LED: Nichia

**Wet Listed** 

#### **ORDERING INFORMATION** Model# **Finishes** Wattage **Optics** Color Temp. **Electrical** Lumens SPJ-BL-101 **PVDS 2W FLOOD** 150 2700K 8-15**V** = Verde GM = Gun Metal 150 2700K 8-15V Spot = Moss B = Black Flood 4000K AG = Aged Brass R = Rusty Wide Flood 5000K MBR = Matte Bronze PVDP = PVD Polished Wide Angle Flood SB = Satin Brass PVDS = PVD Satin WWW.SPJLIGHTING.COM