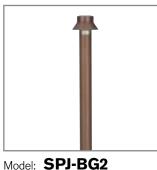

#### DESCRIPTION

| Model#:     | SPJ-BG2             |
|-------------|---------------------|
| Material:   | Solid Brass         |
| Electrical: | 8-15V               |
| Engine:     | FB-01CK             |
| Lumens:     | 125                 |
| Color Temp: | 2700 k              |
| Mounting:   | SPJ19-03-RBBG Incl. |
| LED:        | Nichia              |
| Beam        |                     |
| Spread:     | 180°                |
|             |                     |