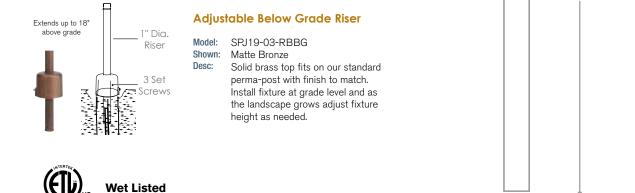

### Adjustable Below Grade Path Lighting

# SPECIFICATION FEATURES

2"

Extends up to 18"

above grade