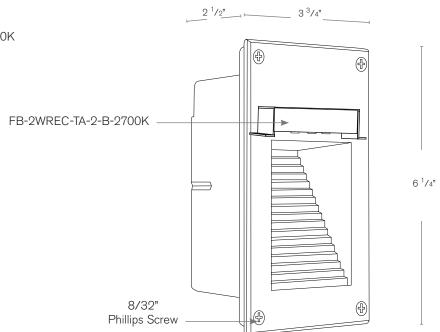

# 6" 2 9/16" 2 15/16" 2 15/16"

### **DESCRIPTION**

Model#: SPJ-BCV1
Material: Cast Brass

**Engine:** FB-2WREC-TA-2-B-2700K

 Lumens:
 125

 Color Temp:
 2700K

 Electrical:
 9-15V, 120V

 LED:
 Nichia

**Wet Listed** 