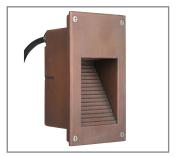

## **Recessed Fixture**

### **DESCRIPTION**

Model#: SPJ-BCV1
Material: Cast Brass

**Engine:** FB-2WREC-TA-2-B-2700K

 Lumens:
 125

 Color Temp:
 2700K

 Electrical:
 9-15V, 120V

 LED:
 Nichia

**Wet Listed** 