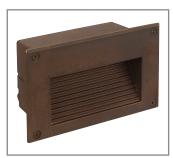

Model: **SPJ-BCH1** Finish: Rusty

## Recessed Fixture

## DESCRIPTION

) Wet Listed