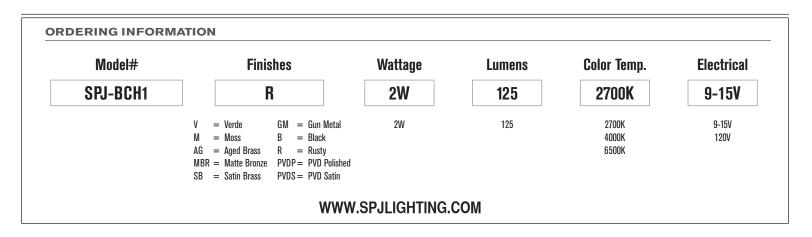

Model: **SPJ-BCH1** Finish: Rusty

## SPECIFICATION FEATURES

| Finish:     | Our naturally etched finishes will withstand the test of time. All finishes are<br>individually treated insuring consistency. Our meticulous application results<br>in a fixture that truly becomes "a one of a kind". |
|-------------|------------------------------------------------------------------------------------------------------------------------------------------------------------------------------------------------------------------------|
| Electrical: | Available in 9-15v or 120V                                                                                                                                                                                             |
| Labels:     | ETL Standard Wet Label<br>C-ETL                                                                                                                                                                                        |