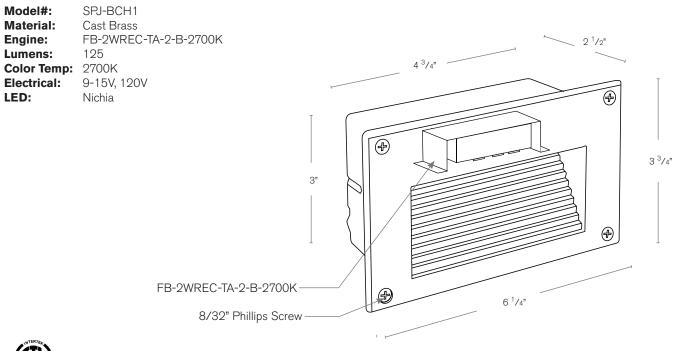

Model: **SPJ-BCH1** Finish: Rusty

## SPECIFICATION FEATURES

| Finish:     | Our naturally etched finishes will withstand the test of time. All finishes are<br>individually treated insuring consistency. Our meticulous application results<br>in a fixture that truly becomes "a one of a kind". |
|-------------|------------------------------------------------------------------------------------------------------------------------------------------------------------------------------------------------------------------------|
| Electrical: | Available in 9-15v or 120V                                                                                                                                                                                             |
| Labels:     | ETL Standard Wet Label<br>C-ETL                                                                                                                                                                                        |