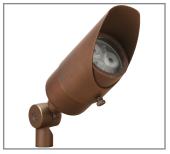

## **DESCRIPTION**

Model#:SRJ-AlphaMaterial:Solid BrassFinish:Matte BronzeElectrical:12V-15V, 120VEngine:FB-8W-TA16

**Lumens:** 580 **Color Temp:** 2700K

Optic: Spot, Flood, Wide Flood,

Wide Angle Flood

Mounting: 1/2" NPT.