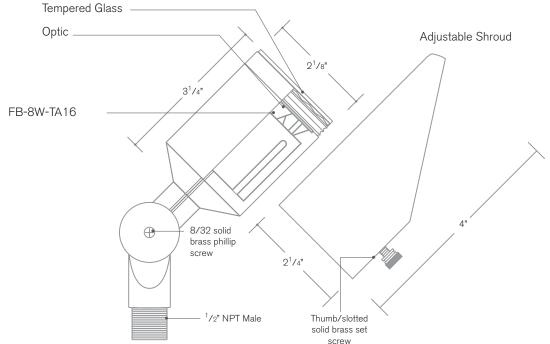

## **DESCRIPTION**

Model#:SRJ-AlphaMaterial:Solid BrassFinish:Matte BronzeElectrical:12V-15V, 120VEngine:FB-8W-TA16

**Lumens:** 580 **Color Temp:** 2700K

Optic: Spot, Flood, Wide Flood,

Wide Angle Flood

Mounting: 1/2" NPT.