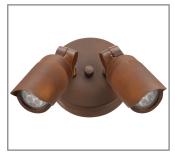

Model: **SPJ-AL2-8W** Finish: Matte Bronze

## Forever Bright

## SPECIFICATION FEATURES

| Finish:     | Our naturally etched finishes will withstand the test of time. All finishes are individually treated insuring consistency. Our meticulous application results in a fixture that truly becomes "a one of a kind". |
|-------------|------------------------------------------------------------------------------------------------------------------------------------------------------------------------------------------------------------------|
| Electrical: | Available in 12V-15V                                                                                                                                                                                             |
| Labels:     | ETL Standar