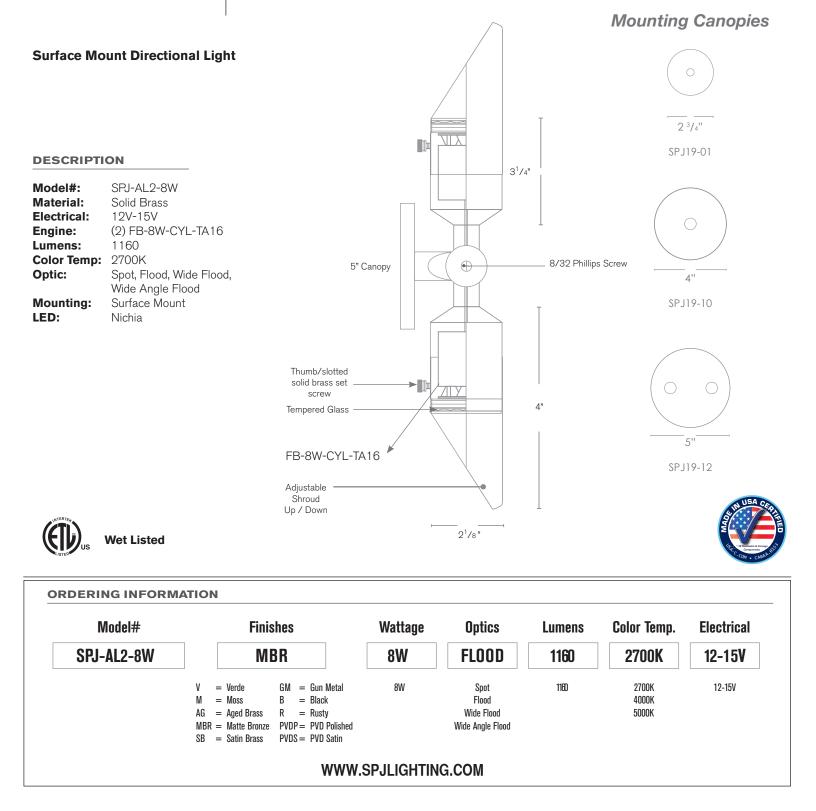

Model: **SPJ-AL2-8W** Finish: Matte Bronze

## SPECIFICATION FEATURES

| Finish:     | Our naturally etched finishes will withstand the test of time. All finishes are individually treated insuring consistency. Our meticulous application results in a fixture that truly becomes "a one of a kind". |
|-------------|------------------------------------------------------------------------------------------------------------------------------------------------------------------------------------------------------------------|
| Electrical: | Available in 12V-15V                                                                                                                                                                                             |
| Labels:     | ETL Standard Wet Label<br>C-ETL                                                                                                                                                                                  |