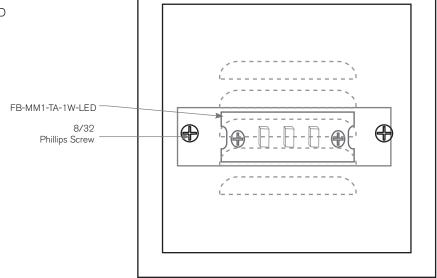

#### **DESCRIPTION**

Model#: SPJ-768R Mounting: Recessed

**Engine:** FB-MM1-TA-1W-LED

Color Temp:2700kElectrical:9-15VLumens:125LED:Nichia

3 1/2" \_