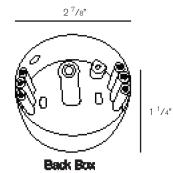

#### **DESCRIPTION**

Model#: SPJ-768R Mounting: Recessed

**Engine:** FB-MM1-TA-1W-LED

Color Temp:2700kElectrical:9-15VLumens:125LED:Nichia

3 1/2" \_