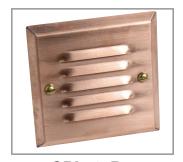

Model: **SPJ-768R** Finish: Raw Copper

## **Recessed Deck Light**

#### **DESCRIPTION**

Model#: SPJ-768R Mounting: Recessed

**Engine:** FB-MM1-TA-1W-LED

Color Temp:2700kElectrical:9-15VLumens:125LED:Nichia

3 1/2" \_