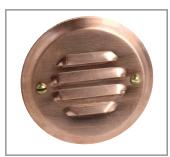

Model: **SPJ-767R** Finish: Raw Copper

## **Recessed Deck Light**

## Forever Bright

## SPECIFICATION FEATURES

| Finish:     | Our naturally etched finishes will withstand the test of time. All finishes are<br>individually treated insuring consistency. Our meticulous application results<br>in a fixture that truly becomes "a one of a kind". |
|-------------|------------------------------------------------------------------------------------------------------------------------------------------------------------------------------------------------------------------------|
| Electrical: | Available in 9-15V