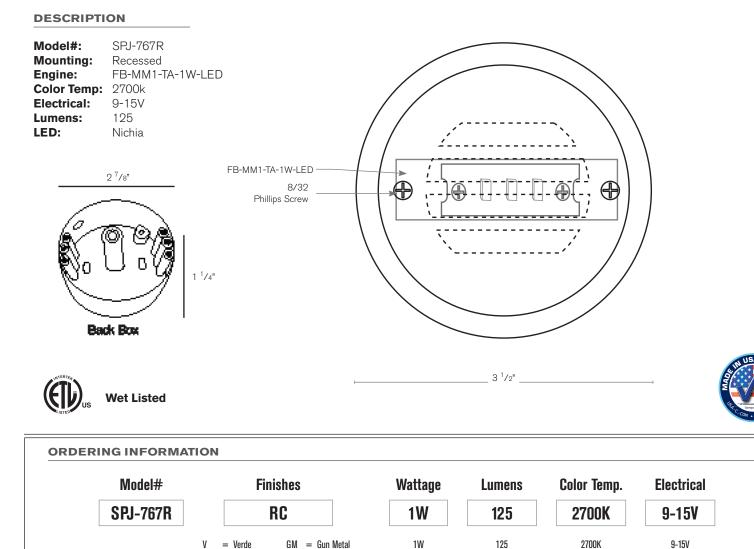

Model: **SPJ-767R** Finish: Raw Copper

## SPECIFICATION FEATURES

| Finish:     | Our naturally etched finishes will withstand the test of time. All finishes are<br>individually treated insuring consistency. Our meticulous application results<br>in a fixture that truly becomes "a one of a kind". |
|-------------|------------------------------------------------------------------------------------------------------------------------------------------------------------------------------------------------------------------------|
| Electrical: | Available in 9-15V                                                                                                                                                                                                     |
| Labels:     | ETL Standard Wet Label<br>C-ETL                                                                                                                                                                                        |