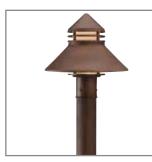

Model: **SPJ-720** Finish: Matte Bronze

## Solid Brass & Copper Bollards

## Forever Bright



## SPECIFICATION FEATURES

| Finish:     | Our naturally etched finishes will withstand the test of time. All finishes are<br>individually treated insuring consistency. Our meticulous application results<br>in a fixture that truly becomes "a one of a kind". |
|-------------|------------------------------------------------------------------------------------------------------------------------------------------------------------------------------------------------------------------------|
| Electrical: | Available in 12V or 120V