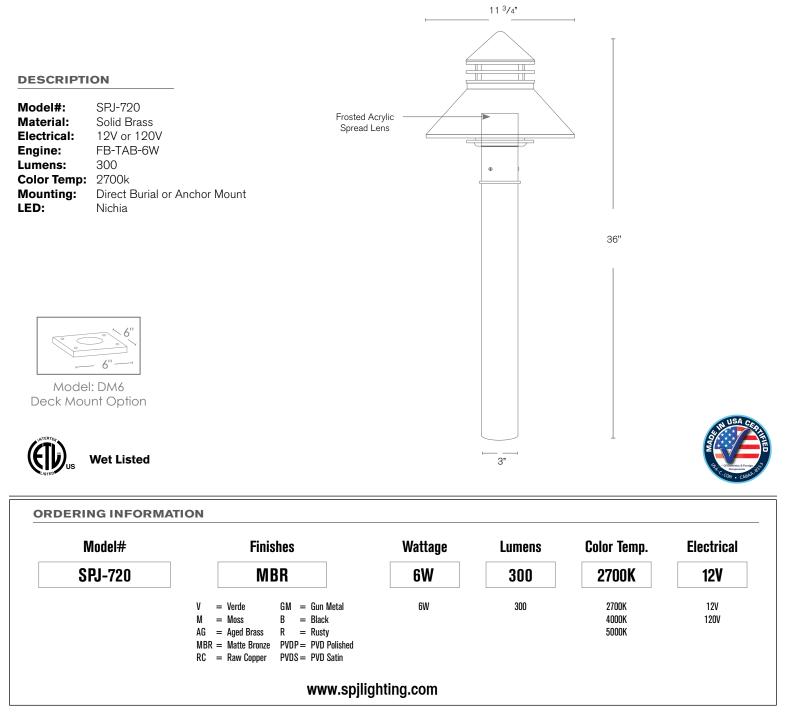

Model: **SPJ-720** Finish: Matte Bronze

## SPECIFICATION FEATURES

| Finish:     | Our naturally etched finishes will withstand the test of time. All finishes are<br>individually treated insuring consistency. Our meticulous application results<br>in a fixture that truly becomes "a one of a kind". |
|-------------|------------------------------------------------------------------------------------------------------------------------------------------------------------------------------------------------------------------------|
| Electrical: | Available in 12V or 120V                                                                                                                                                                                               |
| Labels:     | ETL Standard Wet Label<br>C-ETL                                                                                                                                                                                        |

## Higher Lumen Packages Available Consult Customer Service