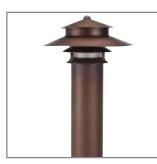

Model: **SPJ-714** Finish: Matte Bronze

## Solid Brass & Copper Bollards

## Forever Bright

| Finish:     | Our naturally etched finishes will withstand the test of time. All finishes are<br>individually treated insuring consistency. Our meticulous application results<br>in a fixture that truly becomes "a one of a kind". |
|-------------|------------------------------------------------------------------------------------------------------------------------------------------------------------------------------------------------------------------------|
| Electrical: | Available in 12V or 120V                                                                                                                                                                                               |
| Labels:     | ETL Standard Wet Label<br>C-ETL                                                                                                                                                                                        |