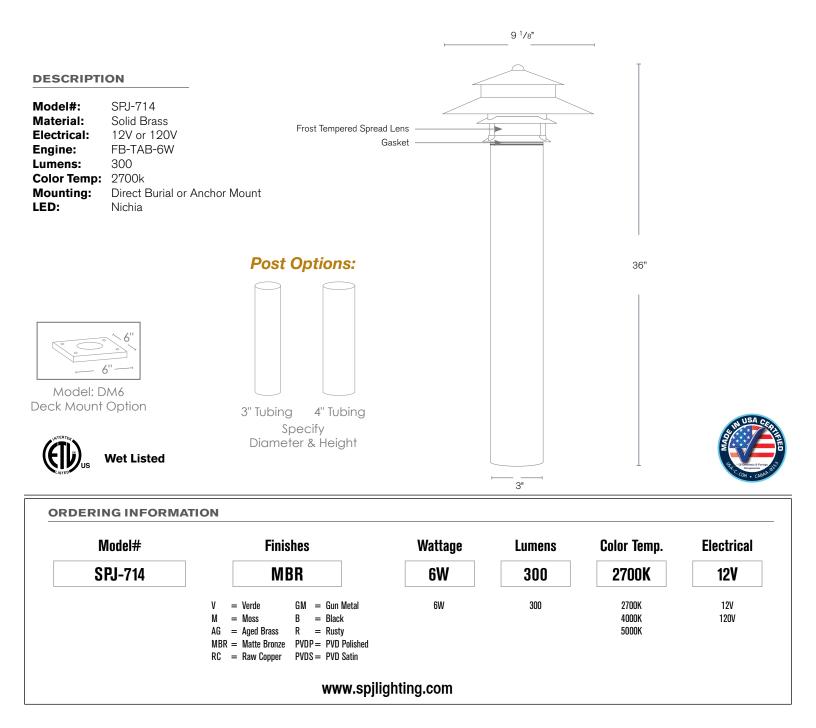

Model: **SPJ-714** Finish: Matte Bronze

## Forever Bright

| Finish:     | Our naturally etched finishes will withstand the test of time. All finishes are<br>individually treated insuring consistency. Our meticulous application results<br>in a fixture that truly becomes "a one of a kind". |
|-------------|------------------------------------------------------------------------------------------------------------------------------------------------------------------------------------------------------------------------|
| Electrical: | Available in 12V or 120V                                                                                                                                                                                               |
| Labels:     | ETL Standard Wet Label<br>C-ETL                                                                                                                                                                                        |

## Higher Lumen Packages Available Consult Customer Service