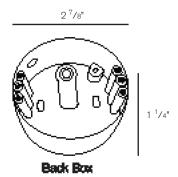

### **DESCRIPTION**

Model#: SPJ-712R Mounting: Recessed

**Engine:** FB-MM1-TA-1W-LED

Color Temp:2700kElectrical:9-15VLumens:125LED:Nichia

**Wet Listed** 

3 1/2" \_\_\_\_\_