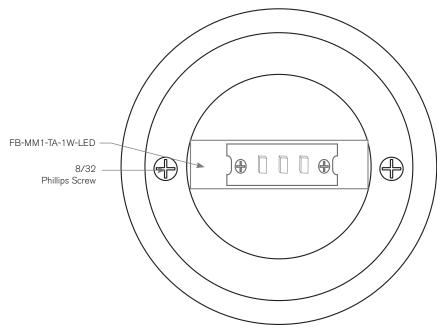

### **DESCRIPTION**

Model#: SPJ-712R Mounting: Recessed

**Engine:** FB-MM1-TA-1W-LED

Color Temp:2700kElectrical:9-15VLumens:125LED:Nichia

**Wet Listed** 

3 1/2" \_\_\_\_\_