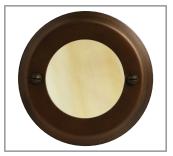

Model: SPJ-712R

Finish: Matte Bronze / Honey Swirl

### **DESCRIPTION**

Model#: SPJ-712R Mounting: Recessed

**Engine:** FB-MM1-TA-1W-LED

Color Temp:2700kElectrical:9-15VLumens:125LED:Nichia

**Wet Listed** 

3 1/2" \_\_\_\_\_