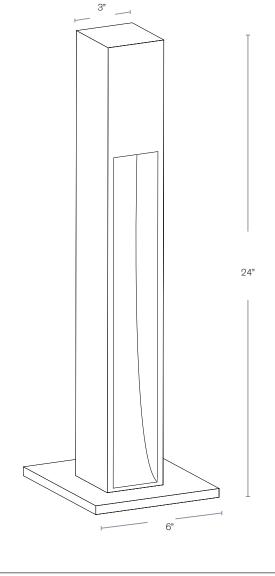

#### **DESCRIPTION**

SPJ -34LR Model#: Material: Solid Brass Finish: Matte Bronze **Electrical:** 12V or 120V

FB-2WREC-TA125-2700K **Engine:** 

**Lumens:** 125 Color Temp: 2700 k Mounting: Direct Burial

1/2"NPT Option Available