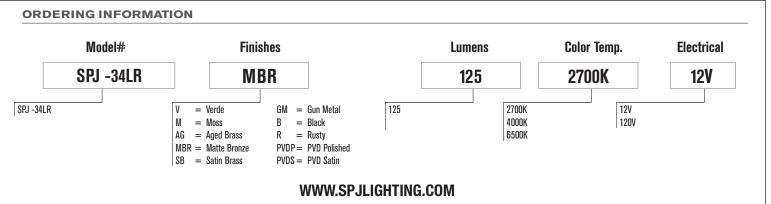

Model: SPJ -34LR Finish: Matte Bronze

Available in 12V or 120V Electrical:

Labels: ETL Standard Wet Label

C-ETL

#### **DESCRIPTION**

SPJ -34LR Model#: Material: Solid Brass Finish: Matte Bronze **Electrical:** 12V or 120V

FB-2WREC-TA125-2700K **Engine:** 

**Lumens:** 125 Color Temp: 2700 k Mounting: Direct Burial

1/2"NPT Option Available