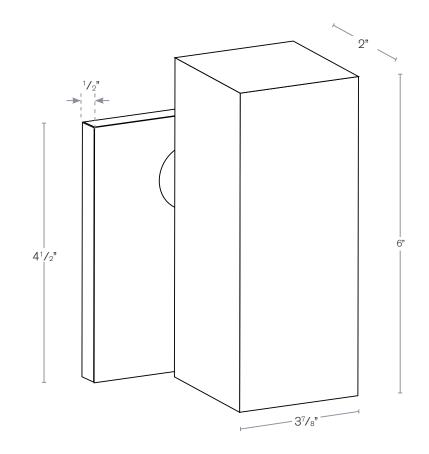

## **Down Light or Up / Down Light**

#### **DESCRIPTION**

Model#: SPJ-2DL
Material: Solid Brass
Finish: Black
Electrical: 120V or 120V

Engine: 3W Lumens: 200 Color Temp: 2700K Mounting: Wall

**Wet Listed** 

| SPJ A        | pproval                                                          | Custon  | ner Approval |             |             |
|--------------|------------------------------------------------------------------|---------|--------------|-------------|-------------|
| DERING INFOR | MATION                                                           |         |              |             |             |
| Model#       | Finishes                                                         | Wattage | Lumens       | Color Temp. | Electrica   |
| SPJ-2DL      | В                                                                | 3       | 200          | 2700K       | 12 <b>V</b> |
|              | V = Verde GM = Gun Metal                                         |         |              | 2700K       | 12V         |
|              | M = Moss B = Black                                               |         |              | 4000K       | 120V        |
|              | AG = Aged Brass R = Rusty MBR = Matte Bronze PVDP = PVD Polished |         |              | 6500K       |             |
|              | SB = Satin Brass PVDS = PVD Satin                                |         |              |             |             |