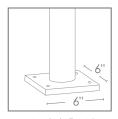

## Model: SPJ-155-B

# Forever Bright

#### **SPECIFICATION FEATURES**

Finish: Our naturally etched finishes will withstand the test of time. All finishes are

individually treated insuring consistency. Our meticulous application results

in a fixture that truly becomes "a one of a kind".

**Electrical:** Available in 12V or 120V

Labels: ETL Standard Wet Label

C-ETL

#### **Bollard**

#### **DESCRIPTION**

Model#: SPJ-155-B

**Shown:** Raw Copper / Satin Brass

**Electrical:** 12V or 120V **Engine:** FB-TAB-6W

**Lumens:** 300 **Color Temp:** 2700K

**Mounting:** Direct Burial or Anchor Mount



Model: DM6 Deck Mount Option



Specify Post Dia. 3" or 4"

### **Wet Listed**

| Model#    | Finishes<br>RC                                                        |                                 | Wattage<br>6W | Lumens<br>300 | Color Temp. 2700K       | Electrica<br>12 <b>V</b> |
|-----------|-----------------------------------------------------------------------|---------------------------------|---------------|---------------|-------------------------|--------------------------|
| SPJ-155-B |                                                                       |                                 |               |               |                         |                          |
|           | V = Verde M = Moss AG = Aged Brass MBR = Matte Bronze RC = Raw Copper | R = Rusty<br>PVDP