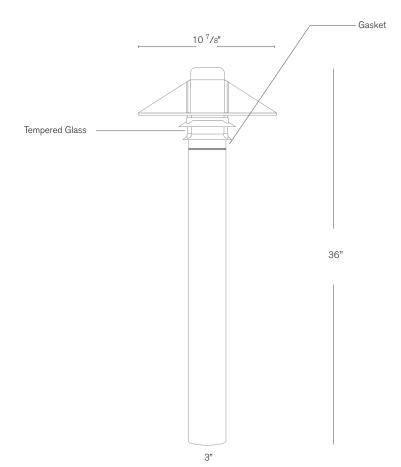

#### **Bollard**

#### **DESCRIPTION**

Model#: SPJ-155-B

**Shown:** Raw Copper / Satin Brass

**Electrical:** 12V or 120V **Engine:** FB-TAB-6W

**Lumens:** 300 **Color Temp:** 2700K

**Mounting:** Direct Burial or Anchor Mount