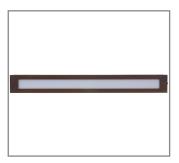

Model: **SPJ-113-RL** Finish: Matte Bronze

#### **DESCRIPTION**

Model#: SPJ-113-RL
Material: Solid Brass

**Engine:** 3.35W-FB-LED-STRIP

Color Temp: 2700K Electrical: 9-15V, 120V LED: Nichia

13 1/4"

**BACK BOX** 