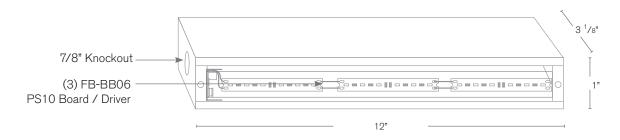

#### **DESCRIPTION**

Model#: SPJ-113-RL
Material: Solid Brass

**Engine:** 3.35W-FB-LED-STRIP

Color Temp: 2700K Electrical: 9-15V, 120V LED: Nichia

13 1/4"

**BACK BOX** 