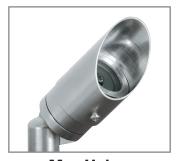

Model: **Mrs. Universe**Finish: PVD Satin

#### **DESCRIPTION**

Model#: Mrs. Universe
Material: Solid Brass
Electrical: 8-15V

**Engine:** FB-1W-CYL-TA16

**Lumens:** 80 **Color Temp:** 2700K

Optic: Spot, Flood, Wide Flood,

Wide Angle Flood

Mounting: 1/2" NPT. LED: Nichia