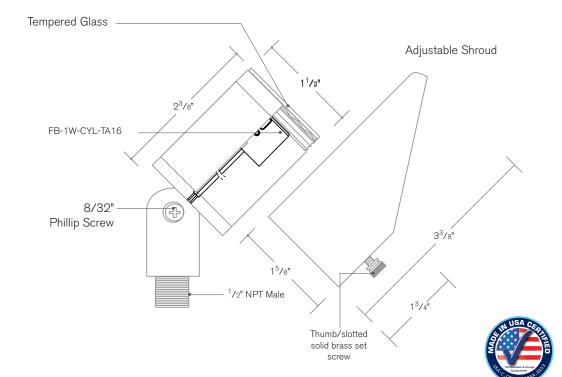

#### **DESCRIPTION**

Model#: Mrs. Universe
Material: Solid Brass
Electrical: 8-15V

**Engine:** FB-1W-CYL-TA16

**Lumens:** 80 **Color Temp:** 2700K

Optic: Spot, Flood, Wide Flood,

Wide Angle Flood

Mounting: 1/2" NPT. LED: Nichia