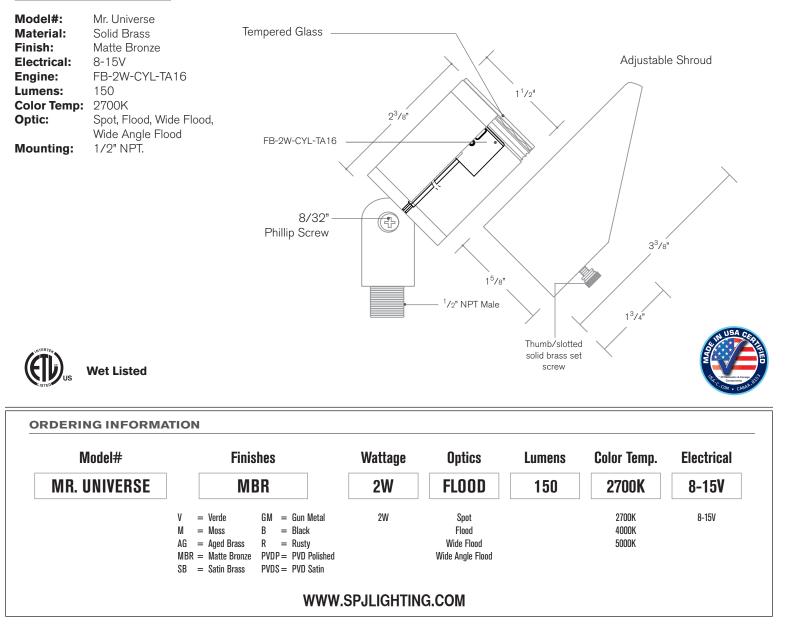

Model: Mr. Universe

## SPECIFICATION FEATURES

| Finish:     | Our naturally etched finishes will withstand the test of time. All finishes are<br>individually treated insuring consistency. Our meticulous application results<br>in a fixture that truly becomes "a one of a kind". |
|-------------|------------------------------------------------------------------------------------------------------------------------------------------------------------------------------------------------------------------------|
| Electrical: | Available in 8-15V                                                                                                                                                                                                     |
| Labels:     | ETL Standard Wet Label<br>C-ETL                                                                                                                                                                                        |