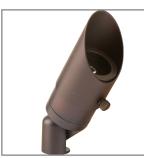

Model: Mr. Universe

## Forever Bright

## SPECIFICATION FEATURES

| Finish:     | Our naturally etched finishes will withstand the test of time. All finishes are<br>individually treated insuring consistency. Our meticulous application results<br>in a fixture that truly becomes "a one of a kind". |
|-------------|------------------------------------------------------------------------------------------------------------------------------------------------------------------------------------------------------------------------|
| Electrical: | Available in 8-15V                                                                                                                                                                                                     |
| Labels:     | ETL Standard Wet