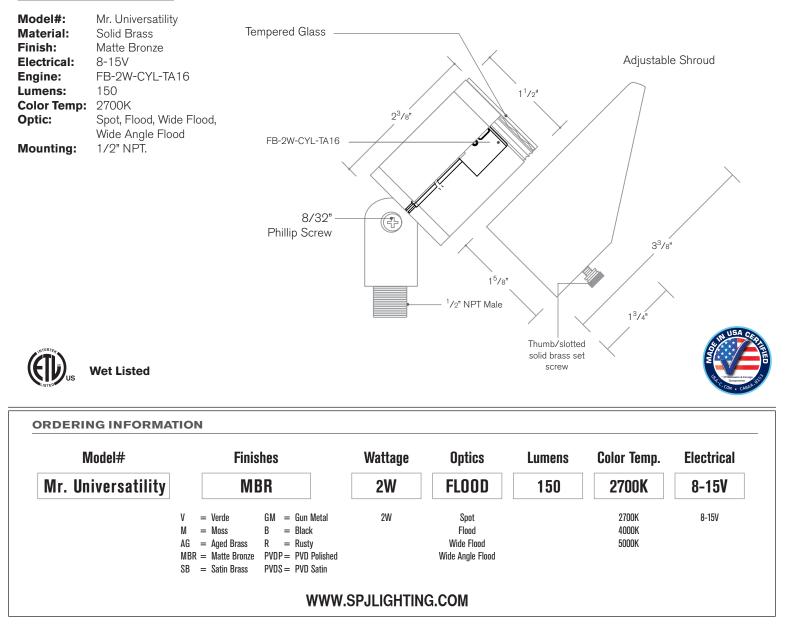

## Model: Mr. Universatility

#### SPECIFICATION FEATURES

| Finish:     | Our naturally etched finishes will withstand the test of time. All finishes are<br>individually treated insuring consistency. Our meticulous application results<br>in a fixture that truly becomes "a one of a kind". |
|-------------|------------------------------------------------------------------------------------------------------------------------------------------------------------------------------------------------------------------------|
| Electrical: | Available in 8-15V                                                                                                                                                                                                     |
| Labels:     | ETL Standard Wet Label<br>C-ETL                                                                                                                                                                                        |