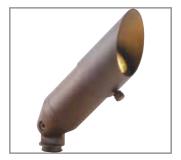

Model: Li'l Beast Finish: Matte Bronze

#### **DESCRIPTION**

Model#: Li'l Beast Material: Solid Brass **Electrical:** 12-15V

FB-LB-6W-TA16 Engine:

**Lumens:** 300 Color Temp: 2700K

Optic: Spot, Flood, Wide Flood,

Wide Angle Flood

Mounting: 1/2" NPT. Nichia