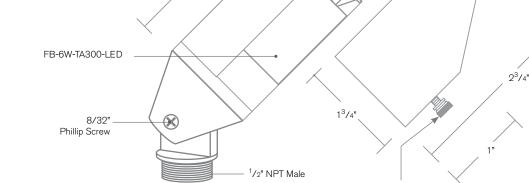

#### **DESCRIPTION**

Model#: Li'l Beast Material: Solid Brass **Electrical:** 12-15V

FB-LB-6W-TA16 Engine:

**Lumens:** 300 Color Temp: 2700K

Optic: Spot, Flood, Wide Flood,

Wide Angle Flood

Mounting: 1/2" NPT. Nichia

LED:

33/8

**Wet Listed** 