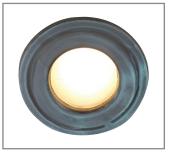

## **SPECIFICATION FEATURES**

**Finish:** Our naturally etched finishes will withstand the test of time. All finishes are

individually treated insuring consistency. Our meticulous application results

in a fixture that truly becomes "a one of a kind".

## **DESCRIPTION**

Model#: FBRC-5
Material: Solid Brass

**Engines:** FB-6W-LB- CYL-TA16 (300 lumens)

FB-8W-CYL-TA16 (580 lumens)

Optic: Spot, Flood,

Wide Flood, Wide Angle Flood

**Color Temp:** 2700K **Electrical:** 12-15V