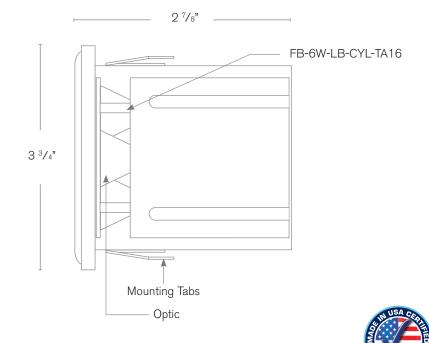

## **DESCRIPTION**

Model#: FBRC-5
Material: Solid Brass

**Engines:** FB-6W-LB- CYL-TA16 (300 lumens)

FB-8W-CYL-TA16 (580 lumens)

Optic: Spot, Flood,

Wide Flood, Wide Angle Flood

**Color Temp:** 2700K **Electrical:** 12-15V