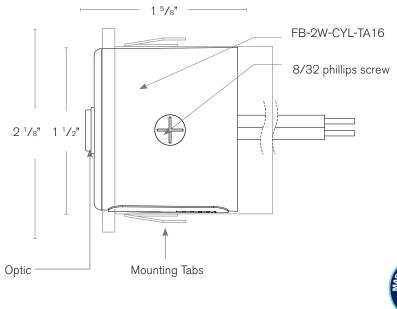

#### DESCRIPTION

| Model#:     | FBRC-2                                                                                       |
|-------------|----------------------------------------------------------------------------------------------|
| Material:   | Solid Brass                                                                                  |
| Engines:    | FB-1W-CYL-TA16 (80 lumens)                                                                   |
|             | FB-2W-CYL-TA16 (150 lumens)<br>FB-3W-CYL-TA16 (200 lumens)<br>FB-6W-LB-CYL-TA16 (300 lumens) |
| Optic:      | Spot, Flood,<br>Wide Flood, Wide Angle Flood                                                 |
| Color Temp: | 2700K                                                                                        |
| Electrical: | 8-15V                                                                                        |