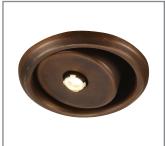

## Model: FBRC-2

### Adjustable Dimmable Interior & Exterior Recessed Fixture

#### DESCRIPTION

| Model#:     | FBRC-2                                                                                       |
|-------------|----------------------------------------------------------------------------------------------|
| Material:   | Solid Brass                                                                                  |
| Engines:    | FB-1W-CYL-TA16 (80 lumens)                                                                   |
|             | FB-2W-CYL-TA16 (150 lumens)<br>FB-3W-CYL-TA16 (200 lumens)<br>FB-6W-LB-CYL-TA16 (300 lumens) |
| Optic:      | Spot, Flood,<br>Wide Flood, Wide Angle Flood                                                 |
| Color Temp: | 2700K                                                                                        |
| Electrical: | 8-15V                                                                                        |