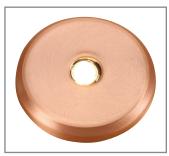

#### DESCRIPTION

| Model#:     | FBRC-1                         |
|-------------|--------------------------------|
| Material:   | Solid Brass                    |
| Engines:    | FB-1W-CYL-TA16 (80 lumens)     |
|             | FB-2W-CYL-TA16 (150 lumens)    |
|             | FB-3W-CYL-TA16 (200 lumens)    |
|             | FB-6W-LB-CYL-TA16 (300 lumens) |
| Optic:      | Spot, Flood,                   |
|             | Wide Flood, Wide Angle Flood   |
| Color Temp: | 2700K                          |
| Electrical: | 8-15V                          |