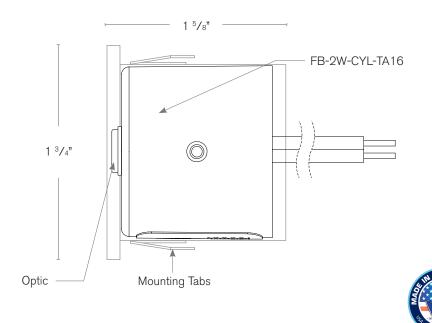

#### DESCRIPTION

| Model#:     | FBRC-1                         |
|-------------|--------------------------------|
| Material:   | Solid Brass                    |
| Engines:    | FB-1W-CYL-TA16 (80 lumens)     |
|             | FB-2W-CYL-TA16 (150 lumens)    |
|             | FB-3W-CYL-TA16 (200 lumens)    |
|             | FB-6W-LB-CYL-TA16 (300 lumens) |
| Optic:      | Spot, Flood,                   |
|             | Wide Flood, Wide Angle Flood   |
| Color Temp: | 2700K                          |
| Electrical: | 8-15V                          |