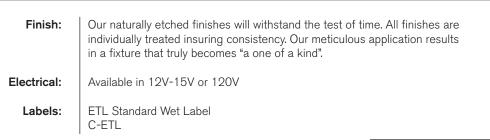

### DESCRIPTION

| Model#:<br>Color Temp:<br>Optic: | Big Bopper (24W)<br>2700K<br>Spot Elood Wide Elood |  |  |  |
|----------------------------------|----------------------------------------------------|--|--|--|
| Oplica                           | Spot, Flood, Wide Flood,                           |  |  |  |
|                                  | Wide Angle Flood                                   |  |  |  |
| LED:                             | Nichia                                             |  |  |  |
| Adjustable                       |                                                    |  |  |  |
| Beam Angle:                      | 0-40 Degree                                        |  |  |  |
|                                  | Medel Engines Electrical I                         |  |  |  |