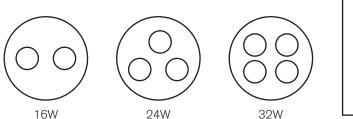

|          | Model | Engines | Electrical | Lumens |
|----------|-------|---------|------------|--------|
| Engines: | BB16W | (2) 8W  | 12V-15V    | 1160   |
| U        | BB24W | (3) 8W  | 12V-15V    | 1740   |
|          | BB32W | (4) 8W  | 12V-15V    | 2320   |