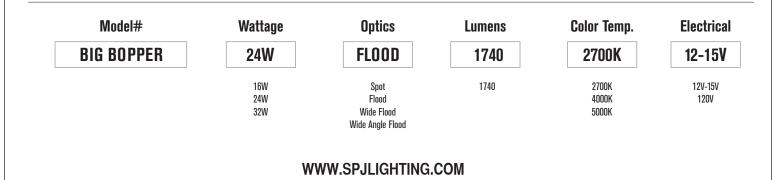

Model: **Big Bopper** Finish: Composite Bronze

### DESCRIPTION

| Model#:<br>Color Temp:<br>Optic: | Big Bopper (24W)<br>2700K<br>Spot Elood Wide Elood |  |  |  |
|----------------------------------|----------------------------------------------------|--|--|--|
| Oplica                           | Spot, Flood, Wide Flood,                           |  |  |  |
|                                  | Wide Angle Flood                                   |  |  |  |
| LED:                             | Nichia                                             |  |  |  |
| Adjustable                       |                                                    |  |  |  |
| Beam Angle:                      | 0-40 Degree                                        |  |  |  |
|                                  | Medel Engines Electrical I                         |  |  |  |

|          | Model | Engines | Electrical | Lumens |
|----------|-------|---------|------------|--------|
| Engines: | BB16W | (2) 8W  | 12V-15V    | 1160   |
| U        | BB24W | (3) 8W  | 12V-15V    | 1740   |
|          | BB32W | (4) 8W  | 12V-15V    | 2320   |

## ORDERING INFORMATION