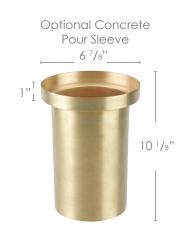

|  |  |  |
|                                  | Wide Angle Flood                                   |  |  |  |
| LED:                             | Nichia                                             |  |  |  |
| Adjustable                       |                                                    |  |  |  |
| Beam Angle:                      | 0-40 Degree                                        |  |  |  |
|                                  | Medel Engines Electrical I                         |  |  |  |

|          | Model | Engines | Electrical | Lumens |
|----------|-------|---------|------------|--------|
| Engines: | BB16W | (2) 8W  | 12V-15V    | 1160   |
| U        | BB24W | (3) 8W  | 12V-15V    | 1740   |
|          | BB32W | (4) 8W  | 12V-15V    | 2320   |





Wet Listed Model: SPJ-CPS100 Material: Solid Brass

# Forever Bright

### **SPECIFICATION FEATURES**







Bottom View



## ORDERING INFORMATION