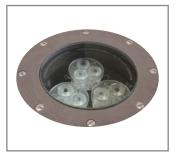

Model: **Big Bopper** Finish: Composite Bronze

### DESCRIPTION

| Model#:<br>Color Temp:<br>Optic: | Big Bopper (24W)<br>2700K<br>Spot Elood Wide Elood |  |  |  |
|----------------------------------|----------------------------------------------------|--|--|--|
| Oplica                           | Spot, Flood, Wide Flood,                           |  |  |  |
|                                  | Wide Angle Flood                                   |  |  |  |
| LED:                             | Nichia                                             |  |  |  |
| Adjustable                       |                                                    |  |  |  |
| Beam Angle:                      | 0-40 Degree                                        |  |  |  |
|                                  | Medel Engines Electrical I                         |  |  |  |

|          | Model | Engines | Electrical | Lumens |
|----------|-------|---------|------------|--------|
| Engines: | BB16W | (2) 8W  | 12V-15V    | 1160   |
| U        | BB24W | (3) 8W  | 12V-15V    | 1740   |
|          | BB32W | (4) 8W  | 12V-15V    | 2320   |

### **SPECIFICATION FEATURES**

Bottom View