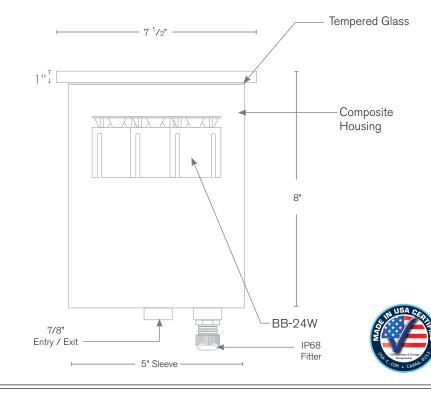

### DESCRIPTION

| Model#:<br>Color Temp:<br>Optic: | Big Bopper (24W)<br>2700K<br>Spot Elood Wide Elood |  |  |  |
|----------------------------------|----------------------------------------------------|--|--|--|
| Oplica                           | Spot, Flood, Wide Flood,                           |  |  |  |
|                                  | Wide Angle Flood                                   |  |  |  |
| LED:                             | Nichia                                             |  |  |  |
| Adjustable                       |                                                    |  |  |  |
| Beam Angle:                      | 0-40 Degree                                        |  |  |  |
|                                  | Medel Engines Electrical I                         |  |  |  |

|          | Model | Engines | Electrical | Lumens |
|----------|-------|---------|------------|--------|
| Engines: | BB16W | (2) 8W  | 12V-15V    | 1160   |
| U        | BB24W | (3) 8W  | 12V-15V    | 1740   |
|          | BB32W | (4) 8W  | 12V-15V    | 2320   |