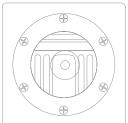

Well Light

**Top View** 

# DESCRIPTION

| Model#:<br>Material:<br>Color Temp:<br>Optic:  | Spot, Flood, Wide Flood,<br>Wide Angle Flood |                                                   | Lumens                         | , 5 <sup>3</sup> /4"                                               |
|------------------------------------------------|----------------------------------------------|---------------------------------------------------|--------------------------------|--------------------------------------------------------------------|
| Options:                                       |                                              | 8-15v<br>8-15v<br>8-15v<br>12-15v<br>12-15v       | 80<br>150<br>200<br>300<br>580 | (X)<br>(X)<br>(X)<br>(X)<br>(X)<br>(X)<br>(X)<br>(X)<br>(X)<br>(X) |
| Mounting:<br>LED:<br>Adjustable<br>Beam Angle: | -                                            | r housing)<br>Optiona<br>Cast Brass<br>W-CYL-TA16 | Grate                          | 5"<br>Srew<br>2 <sup>3</sup> /4"                                   |