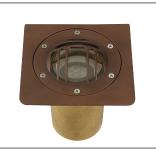

Model: SPJ-CBWL-16-ST-CG-GT Finish: Matte Bronze with grill & square trim

# Forever Bright

## **SPECIFICATION FEATURES**



| Finish:     | Our naturally etched finishes will withstand the test of time. All finishes are individually treated insuring consistency. Our meticulous application result in a fixture that truly becomes "a one of a kind". |  |  |  |  |  |  |
|-------------|-----------------------------------------------------------------------------------------------------------------------------------------------------------------------------------------------------------------|--|--|--|--|--|--|
| Electrical: | Available in 8-15V, 12V-15V