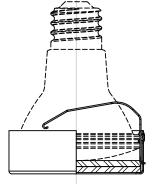

#### DESCRIPTION

Lens clip accessory for PAR20, PAR30 and PAR38 lamps. Attached directly to the lamp and accepts one or two media. Use with a broad range of optical filters, theatrical tinting color lens and louvers to provide additional light control and artistic expression. Use with Portfolio 4", 6" and 7" directional PAR lamp fixtures.

# LC20

Deep drawn steel collar attached to PAR 20 lamp with spring clip. Accepts one or two color lens, louvers or beam modifying filters. Painted matte black to reduce stray light.

## LC30

Deep drawn steel collar attached to PAR30 lamp with spring clip. Accepts one or two color lens, louvers or beam modifying filters. Painted matte black to reduce stray light.

# LC38

Deep drawn steel collar attached to PAR38 lamp with spring clip. Accepts one or two color lens, louvers or beam modifying filters. Painted matte black to reduce stray light.