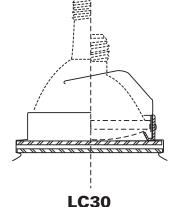

## LC30

Deep drawn steel collar attached to PAR30 lamp with spring clip. Accepts one or two color lens, louvers or beam modifying filters. Painted matte black to reduce stray light.