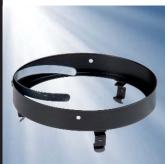

# LC20

Deep drawn steel collar attached to PAR 20 lamp with spring clip. Accepts one or two color lens, louvers or beam modifying filters. Painted matte black to reduce stray light.

## LC30

Deep drawn steel collar attached to PAR30 lamp with spring clip. Accepts one or two color lens, louvers or beam modifying filters. Painted matte black to reduce stray light.

# LC38

Deep drawn steel collar attached to PAR38 lamp with spring clip. Accepts one or two color lens, louvers or beam modifying filters. Painted matte black to reduce stray light.