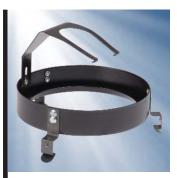

# LC20

Deep drawn steel collar attached to PAR 20 lamp with spring clip. Accepts one or two color lens, louvers or beam modifying filters. Painted matte black to reduce stray light.

## LC30

Deep drawn steel collar attached to PAR30 lamp with spring clip. Accepts one or two color lens, louvers or beam modifying filters. Painted matte black to reduce stray light.

# LC38

Deep drawn steel collar attached to PAR38 lamp with spring clip. Accepts one or two color lens, louvers or beam modifying filters. Painted matte black to reduce stray light.