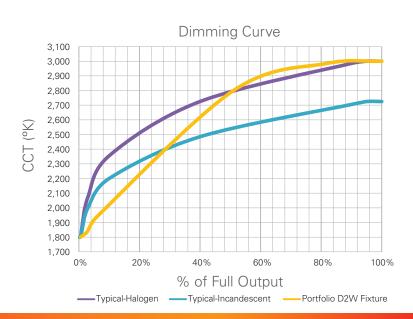

### Introducing the simple nature of dim-to-warm

Ideal for setting the mood, the Portfolio D2W<sup>™</sup> technology creates a warm inviting atmosphere. Similar to a halogen source, the clean, crisp light at full power begins at 3000K and dims smoothly to 1850K, creating a rich, warm glow resembling candlelight or the sun on the horizon.