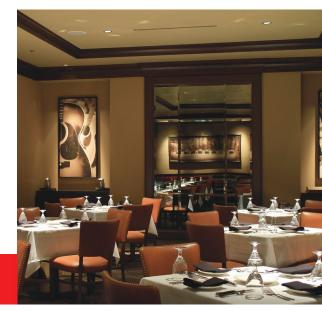

### Introducing the simple nature of dim-to-warm

Ideal for setting the mood, the Portfolio D2W<sup>™</sup> technology creates a warm inviting atmosphere. Similar to a halogen source, the clean, crisp light at full power begins at 3000K and dims smoothly to 1850K, creating a rich, warm glow resembling candlelight or the sun on the horizon.