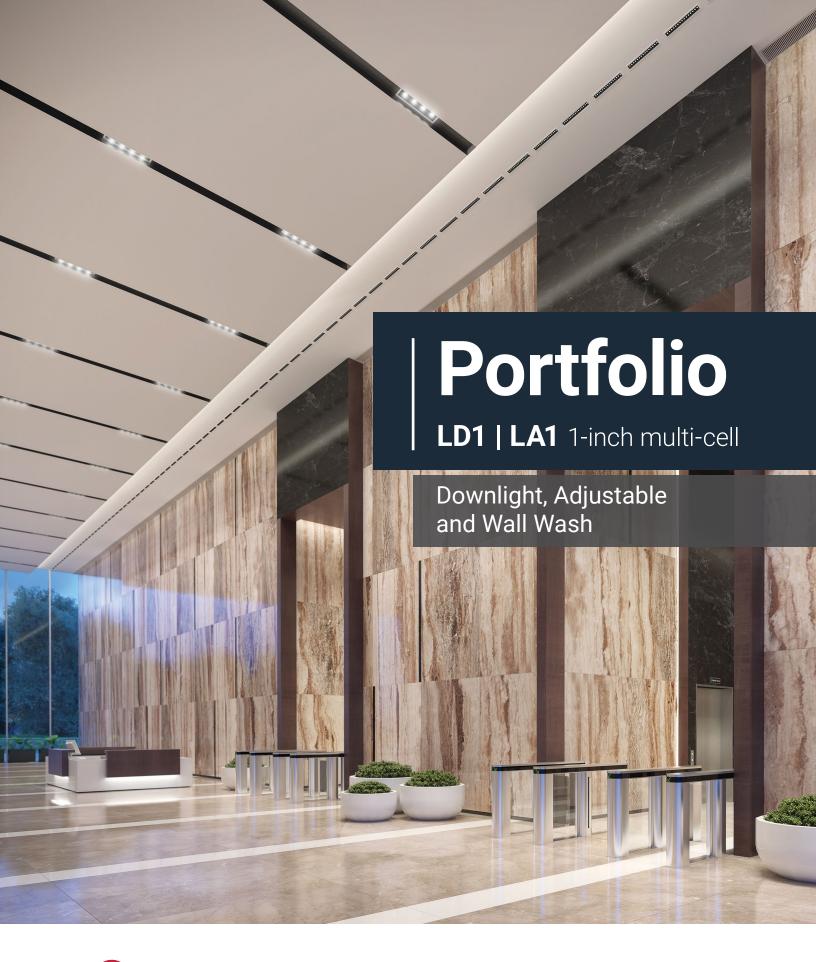

# Insightful Design

Specification grade ultra-small multi-cell product family.

#### Retrofit

Downlight | Adjustable install from below the ceiling

The LD1 combines energy efficiency with superior cutoff, optical performance and control for Architectural applications.

- This complete family is designed for glare free illumination from a discrete source offered in 30° and 50° downlight and adjustable in addition to a lensed wall wash.
- Available in new construction or install from below providing the perfect solution for integration in all spaces.
- The comprehensive line includes a multitude of driver options, color temperature, CRI. 2 beam distributions and reflector finishes.
- The small aperture is available with a flangeless trim for mud in applications creating an architecturally pleasing, seamless installation.