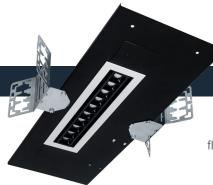

#### LD1M | LA1M

# New Construction Downlight | Adjustable flush mount plaster install

### LD1MRT | LA1MRT

#### Retrofit

Downlight | Adjustable install from below the ceiling

The LD1 combines energy efficiency with superior cutoff, optical performance and control for Architectural applications.

- This complete family is designed for glare free illumination from a discrete source offered in 30° and 50° downlight and adjustable in addition to a lensed wall wash.
- Available in new construction or install from below providing the perfect solution for integration in all spaces.
- The comprehensive line includes a multitude of driver options, color temperature, CRI. 2 beam distributions and reflector finishes.
- The small aperture is available with a flangeless trim for mud in applications creating an architecturally pleasing, seamless installation.