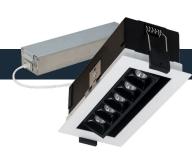

#### LD1M | LA1M

# New Construction Downlight | Adjustable flush mount plaster install

### LD1MRT | LA1MRT

#### Retrofit

Downlight | Adjustable install from below the ceiling

The LD1 combines energy efficiency with superior cutoff, optical performance and control for Architectural applications.

- This complete family is designed for glare free illumination from a discrete source offered in 30° and 50° downlight and adjustable in addition to a lensed wall wash.
- Available in new construction or install from below providing the perfect solution for integration in all spaces.
- The comprehensive line includes a multitude of driver options, color temperature, CRI. 2 beam distributions and reflector finishes.
- The small aperture is available with a flangeless trim for mud in applications creating an architecturally pleasing, seamless installation.