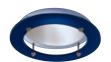

### **Decorative Trim**

Decorative ring is acrylic, 0.250" thick, with upper surface frosted to diffuse the light. Edge of ring is polished to impart a clean look to the finished element. Single ring is available in a choice of colors.

### Labels

UL listed and C.S.A. certified, IBEW union made. To be used with Portfolio Product only, other installations will void warranty.

DT-6-R

Solid Ring Decorative Trim