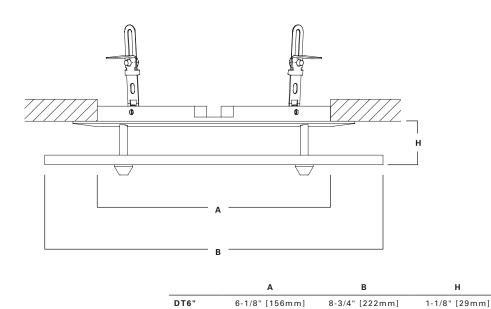

### **Decorative Trim**

Decorative ring is acrylic, 0.250" thick, with upper surface frosted to diffuse the light. Edge of ring is polished to impart a clean look to the finished element. Single ring is available in a choice of colors.

#### Stems

Four, satin finish aluminum posts and decorative knobs are anodized clear to retain appearance over life.

# **Mounting Flange**

Precision die formed steel with matte white finish, matches metal trim rings in the Portfolio family. Four steel threaded studs support weight of decorative element. Four hex head bolts tighten the flange securely and quickly to the recessed die cast plaster flange via pre installed mounting hardware. For use in ceilings up to 2" thick.