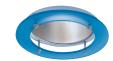

### **Decorative Trim**

Decorative ring is acrylic, 0.250" thick, with upper surface frosted to diffuse the light. Edge of ring is polished to impart a clean look to the finished element. Single ring is available in a choice of colors.

### Labels

UL listed and C.S.A. certified, IBEW union made. To be used with Portfolio Product only, other installations will void warranty.

DT-6-R

Solid Ring Decorative Trim