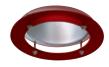

### **Decorative Trim**

Decorative ring is acrylic, 0.250" thick, with upper surface frosted to diffuse the light. Edge of ring is polished to impart a clean look to the finished element. Single ring is available in a choice of colors.

### Labels

UL listed and C.S.A. certified, IBEW union made. To be used with Portfolio Product only, other installations will void warranty.

DT-6-R

Solid Ring Decorative Trim