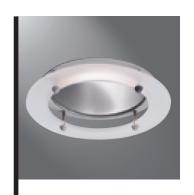

### **Decorative Trim**

Decorative ring is acrylic, 0.250" thick, with upper surface frosted to diffuse the light. Edge of ring is polished to impart a clean look to the finished element. Single ring is available in a choice of colors.

#### Stems

Four, satin finish aluminum posts and decorative knobs are anodized clear to retain appearance over life.

# **Mounting Flange**

Precision die formed steel with matte white finish, matches metal trim rings in the Portfolio family. Four steel threaded studs support weight of decorative element. Four hex head bolts tighten the flange securely and quickly to the recessed die cast plaster flange via pre installed mounting hardware. For use in ceilings up to 2" thick.

### Labels

UL listed and C.S.A. certified, IBEW union made. To be used with Portfolio Product only, other installations will void warranty.

DT-6-R

Solid Ring Decorative Trim