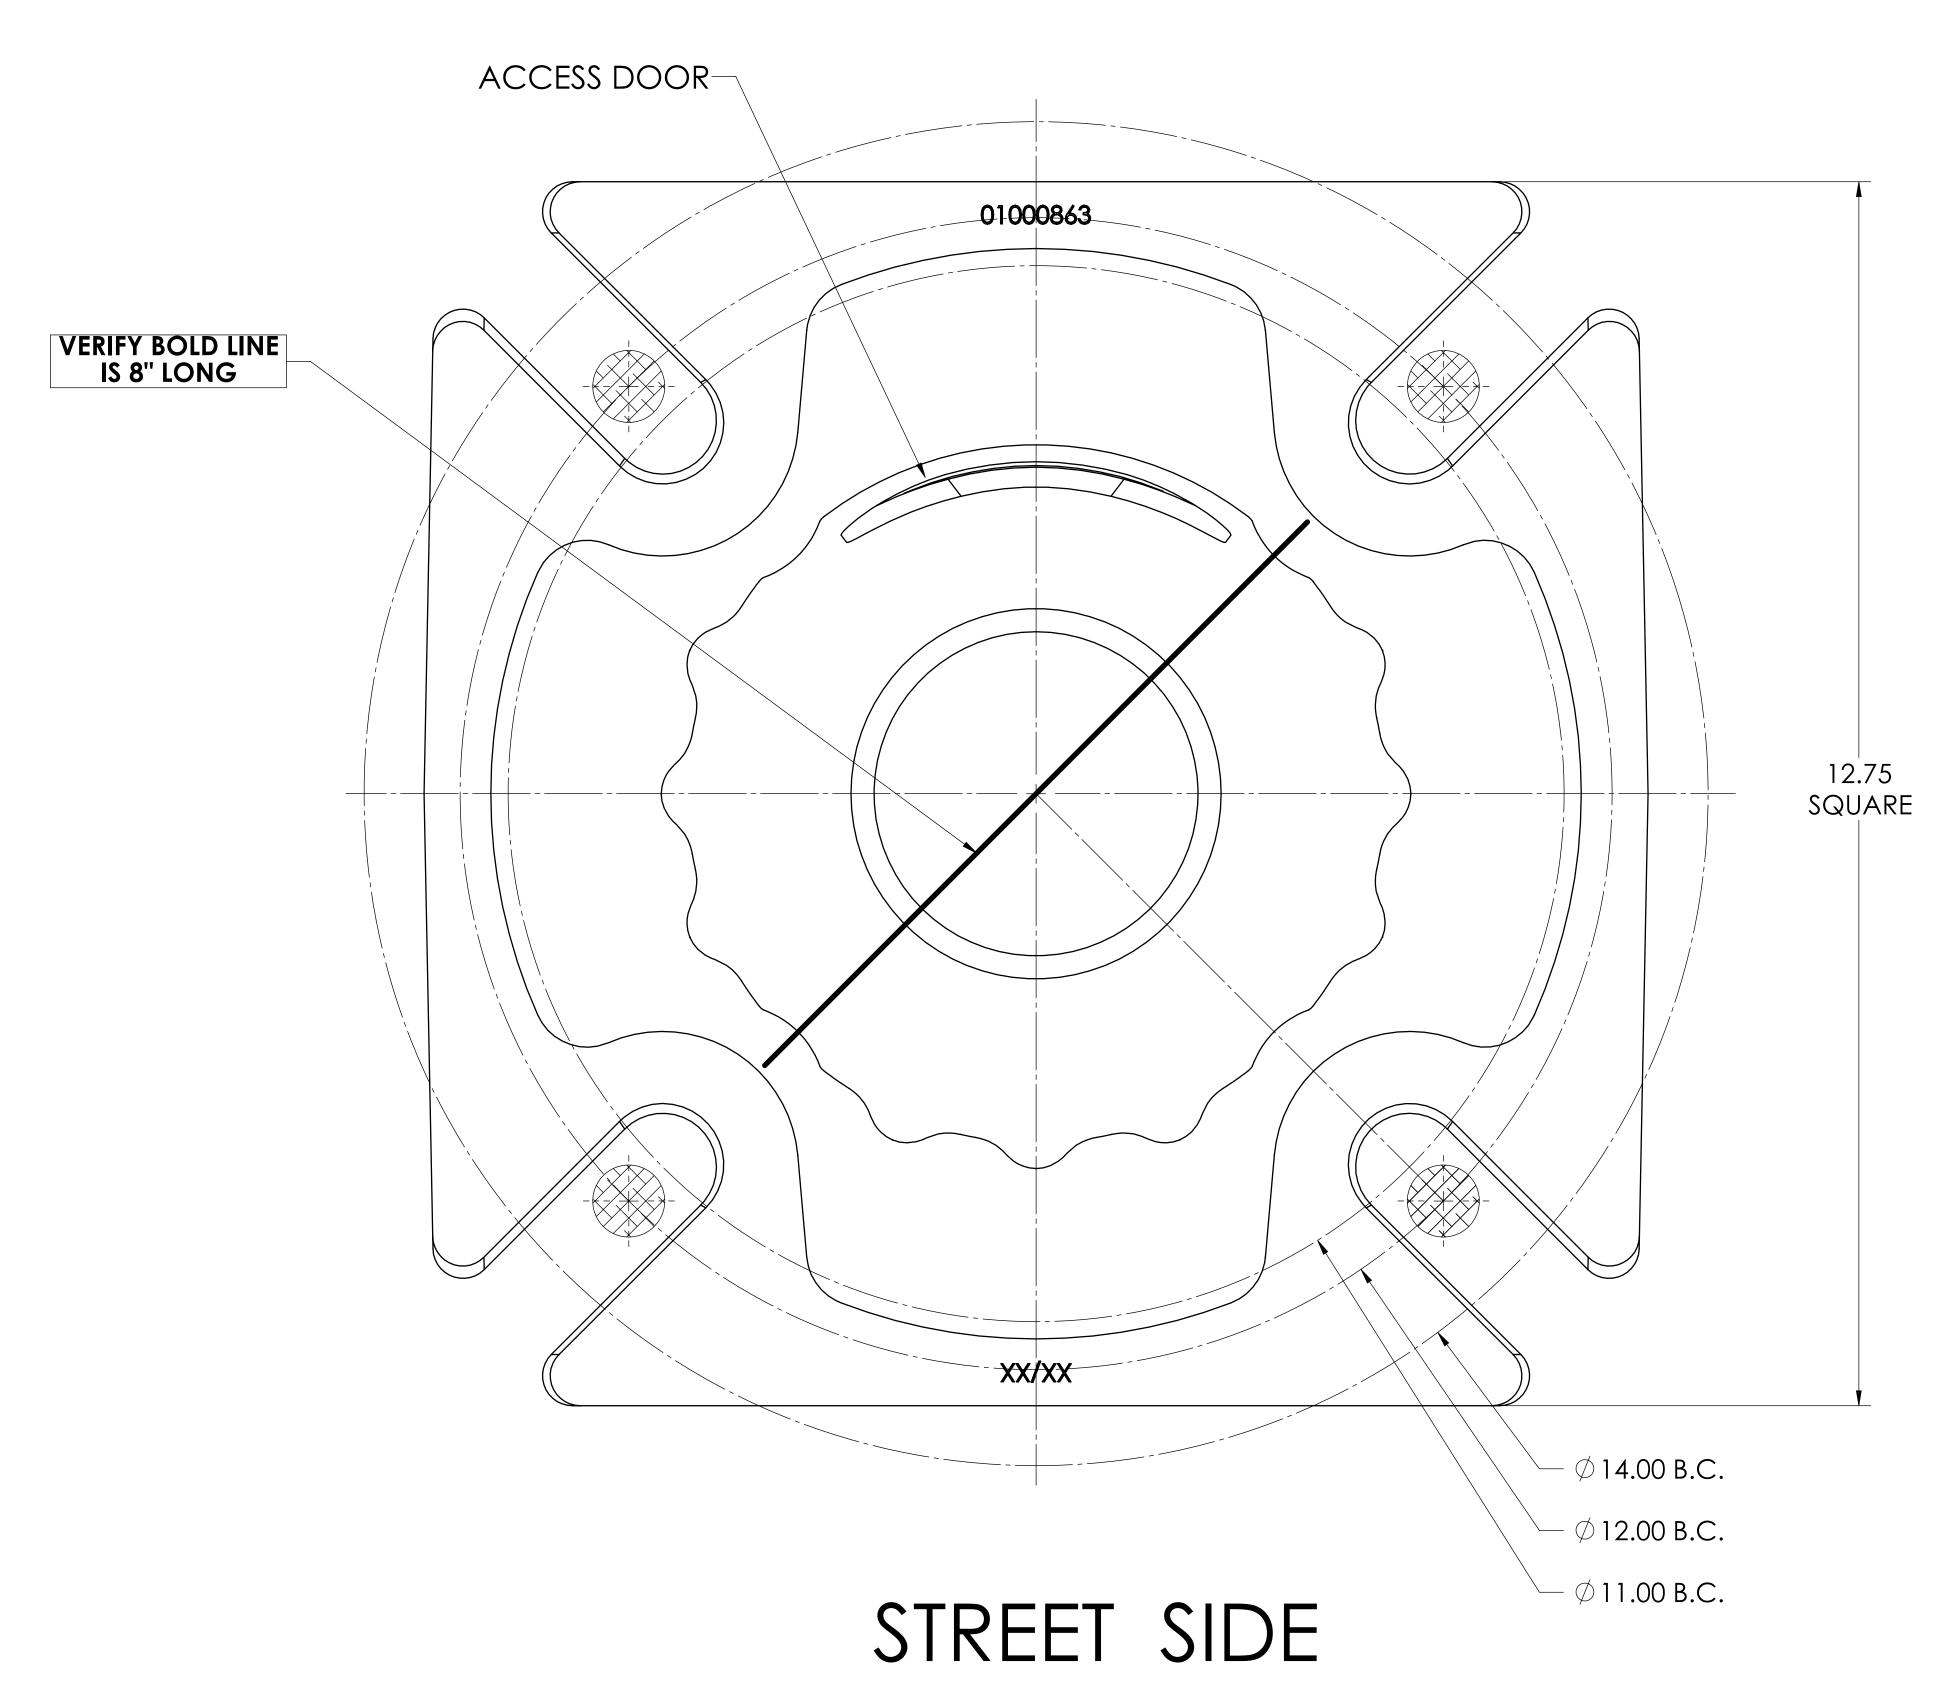

## NOTES:

- 1. SUGGESTED BOLT CIRCLE: 12" DIAMETER MAXIMUM BOLT CIRCLE: 14" DIAMETER MINUMUM BOLT CIRCLE: 11" DIAMETER
- 2. HADCO STRONGLY RECOMMENDS USING LEVELING NUTS TO MOUNT THE POST BASE. IF FOUNDATION IS NOT LEVEL, INCREASE 'X' DIMENSION ACCORDINGLY WHEN USING LEVELING NUTS WITH WASHERS.

X = 3-1/4" WITH LEVELING NUTS X = 2-3/4" WITHOUT LEVELING NUTS

3. IF USING GROUTING TO CONCEAL GAP BETWEEN BASE AND FOUNDATION, ALLOW FOR WATER DRAINAGE.

| HADCO<br>by @ignify                                                                                                                                                | CONFIDENTIAL: This drawing is conf<br>to Signify Holdings and may not be<br>in part without the express written c<br>Holdings. © 2018 Signify Holdings.<br>All rights reserved. |         | reproduced in whole or |              | TITLE: TEMP,AR,P2500<br>SERIES POST (FULL SIZE) |
|--------------------------------------------------------------------------------------------------------------------------------------------------------------------|---------------------------------------------------------------------------------------------------------------------------------------------------------------------------------|---------|------------------------|--------------|-------------------------------------------------|
| by <b>®ignif</b> y                                                                                                                                                 |                                                                                                                                                                                 |         | DRW                    | SIZE: D      |                                                 |
| UNLESS OTHERWISE SPECIFIED:  *ALL DIMENSIONS ARE IN INCHES.  *ALL THREADS ARE UNC-2B OR UNF-2B AFTER COATING.  *ALL THREADS ARE TO BE VERIFIED WITH A THREAD GAGE. | DRAWN BY: MATT PRESSEL                                                                                                                                                          |         | DATE                   | : 01/15/10   | MATERIAL: 22 X 34 WHITE BOND PAPER,             |
|                                                                                                                                                                    | CHECKED BY:                                                                                                                                                                     |         | DATE:                  |              |                                                 |
|                                                                                                                                                                    | APPR BY: BILL                                                                                                                                                                   | DORON   | DATE                   | : 01/15/10   |                                                 |
| * DO NOT SCALE THIS DRAWING *                                                                                                                                      | EF-04-01-11 Rev.09                                                                                                                                                              | SCALE 1 | :1                     | SHEET 1 OF 1 | PART NO: T01000863                              |