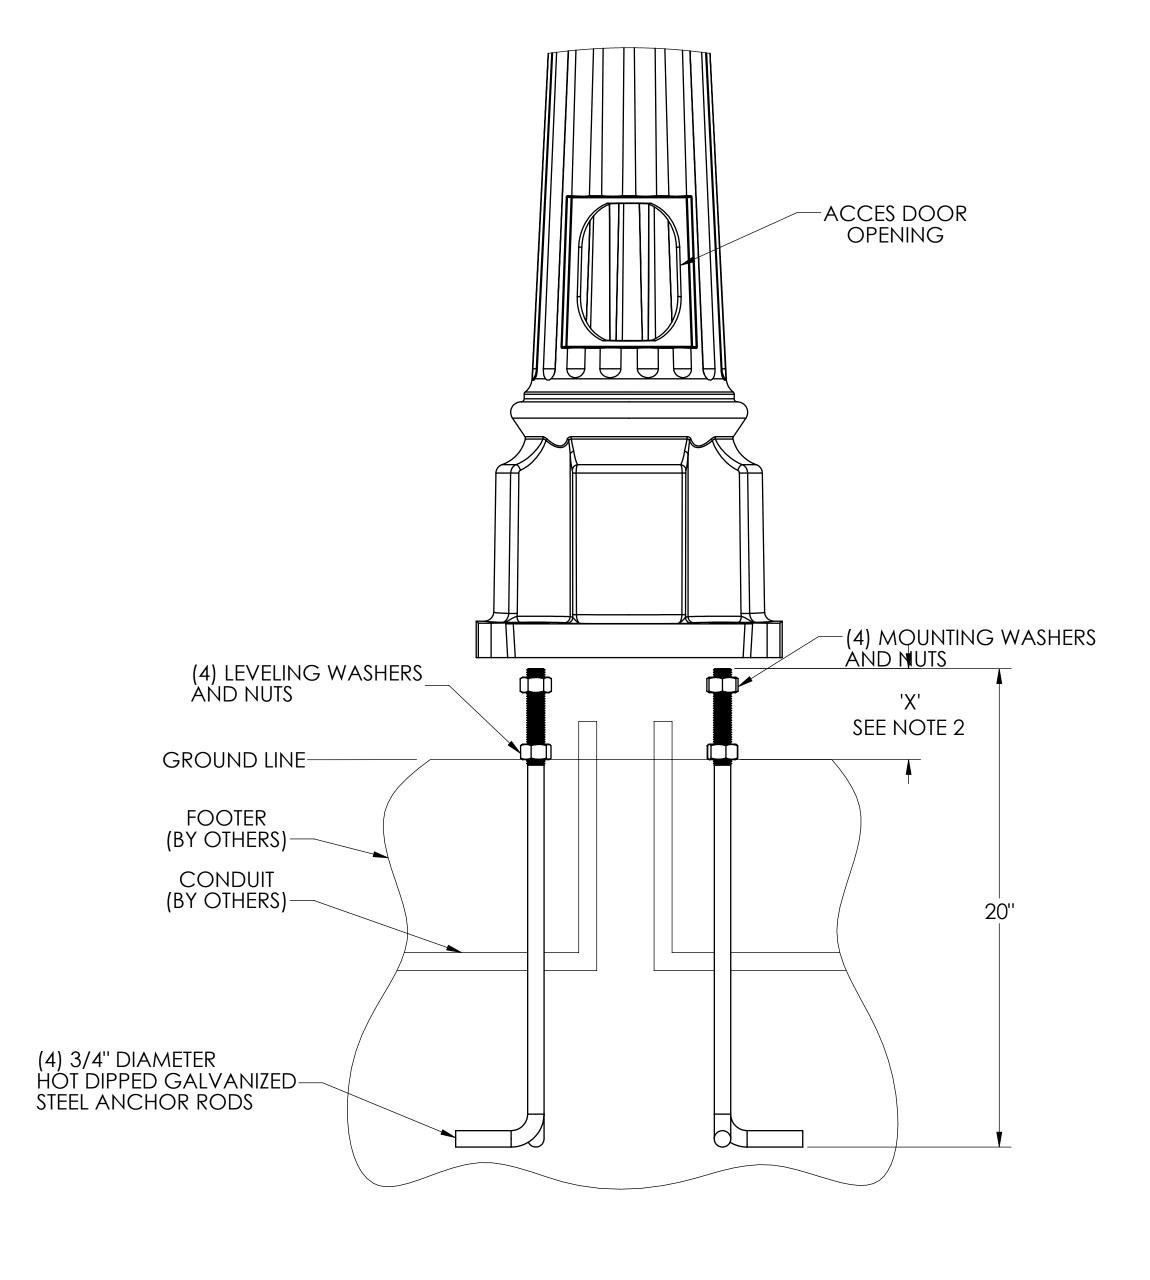

## NOTES:

- 1. SUGGESTED BOLT CIRCLE: 12" DIAMETER MAXIMUM BOLT CIRCLE: 14" DIAMETER MINUMUM BOLT CIRCLE: 11" DIAMETER
- 2. HADCO STRONGLY RECOMMENDS USING LEVELING NUTS TO MOUNT THE POST BASE. IF FOUNDATION IS NOT LEVEL, INCREASE 'X' DIMENSION ACCORDINGLY WHEN USING LEVELING NUTS WITH WASHERS.

X = 3-1/4" WITH LEVELING NUTS X = 2-3/4" WITHOUT LEVELING NUTS

3. IF USING GROUTING TO CONCEAL GAP BETWEEN BASE AND FOUNDATION, ALLOW FOR WATER DRAINAGE.

| HADCO<br>by @ignify                                                                                                                                                | CONFIDENTIAL: This drawing is conf<br>to Signify Holdings and may not be<br>in part without the express written c<br>Holdings. © 2018 Signify Holdings.<br>All rights reserved. |         | reproduced in whole or |              | TITLE: TEMP,AR,P2500<br>SERIES POST (FULL SIZE) |
|--------------------------------------------------------------------------------------------------------------------------------------------------------------------|---------------------------------------------------------------------------------------------------------------------------------------------------------------------------------|---------|------------------------|--------------|-------------------------------------------------|
| by <b>®ignif</b> y                                                                                                                                                 |                                                                                                                                                                                 |         | DRW                    | SIZE: D      |                                                 |
| UNLESS OTHERWISE SPECIFIED:  *ALL DIMENSIONS ARE IN INCHES.  *ALL THREADS ARE UNC-2B OR UNF-2B AFTER COATING.  *ALL THREADS ARE TO BE VERIFIED WITH A THREAD GAGE. | DRAWN BY: MATT PRESSEL                                                                                                                                                          |         | DATE                   | : 01/15/10   | MATERIAL: 22 X 34 WHITE BOND PAPER,             |
|                                                                                                                                                                    | CHECKED BY:                                                                                                                                                                     |         | DATE:                  |              |                                                 |
|                                                                                                                                                                    | APPR BY: BILL                                                                                                                                                                   | DORON   | DATE                   | : 01/15/10   |                                                 |
| * DO NOT SCALE THIS DRAWING *                                                                                                                                      | EF-04-01-11 Rev.09                                                                                                                                                              | SCALE 1 | :1                     | SHEET 1 OF 1 | PART NO: T01000863                              |